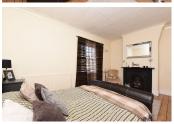

**Bedroom One -** 15'2" x 10'0" (4.62m x 3.05m)

**Bedroom Two -** 11'0" x 8'6" (3.35m x 2.59m)

Bathroom -

Garden -