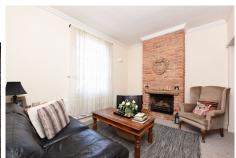

## Yetminster Road, Farnborough, GU14

**Living Room -** 13'1" x 11'0" (3.99m x 3.35m)

**Dining Room -** 15'2" x 10'10" (4.62m x 3.30m)

**Kitchen -** 8'5" x 7'10" (2.57m x 2.39m)

**Utility Room -**

Cloakroom -