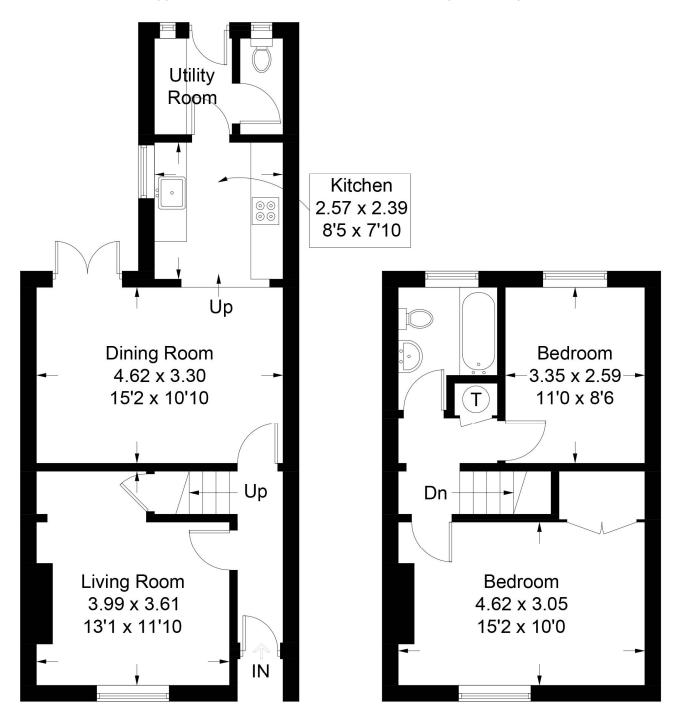

## Yetminster Road, Farnborough, GU14

**Living Room -** 13'1" x 11'0" (3.99m x 3.35m)

**Dining Room -** 15'2" x 10'10" (4.62m x 3.30m)

**Kitchen -** 8'5" x 7'10" (2.57m x 2.39m)

**Utility Room -**

Cloakroom -

**Bedroom One -** 15'2" x 10'0" (4.62m x 3.05m)

**Bedroom Two -** 11'0" x 8'6" (3.35m x 2.59m)

Bathroom -

Garden -

#### **Yetminster Road**

Approximate Gross Internal Area Total = 79.2 sq m / 853 sq ft

Ground Floor Sq ft 484 First Floor Sq ft 369

Illustration for identification purposes only, measurements are approximate, not to scale. FloorplansUsketch.com © 2019 (ID532992)