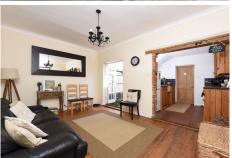

## Yetminster Road, Farnborough, GU14

**Living Room -** 13'1" x 11'0" (3.99m x 3.35m)

**Dining Room -** 15'2" x 10'10" (4.62m x 3.30m)

**Kitchen -** 8'5" x 7'10" (2.57m x 2.39m)

**Utility Room -**

Cloakroom -