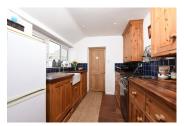

## Yetminster Road, Farnborough, GU14

**Living Room -** 13'1" x 11'0" (3.99m x 3.35m)

**Dining Room -** 15'2" x 10'10" (4.62m x 3.30m)

**Kitchen -** 8'5" x 7'10" (2.57m x 2.39m)

**Utility Room -**

Cloakroom -