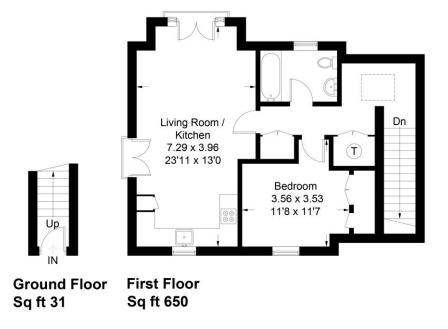

## **Woodside Court**

Approximate Gross Internal Area Total = 63.3 sq m / 681 sq ft

Illustration for identification purposes only, measurements are approximate, not to scale. FloorplansUsketch.com © 2019 (ID548148)