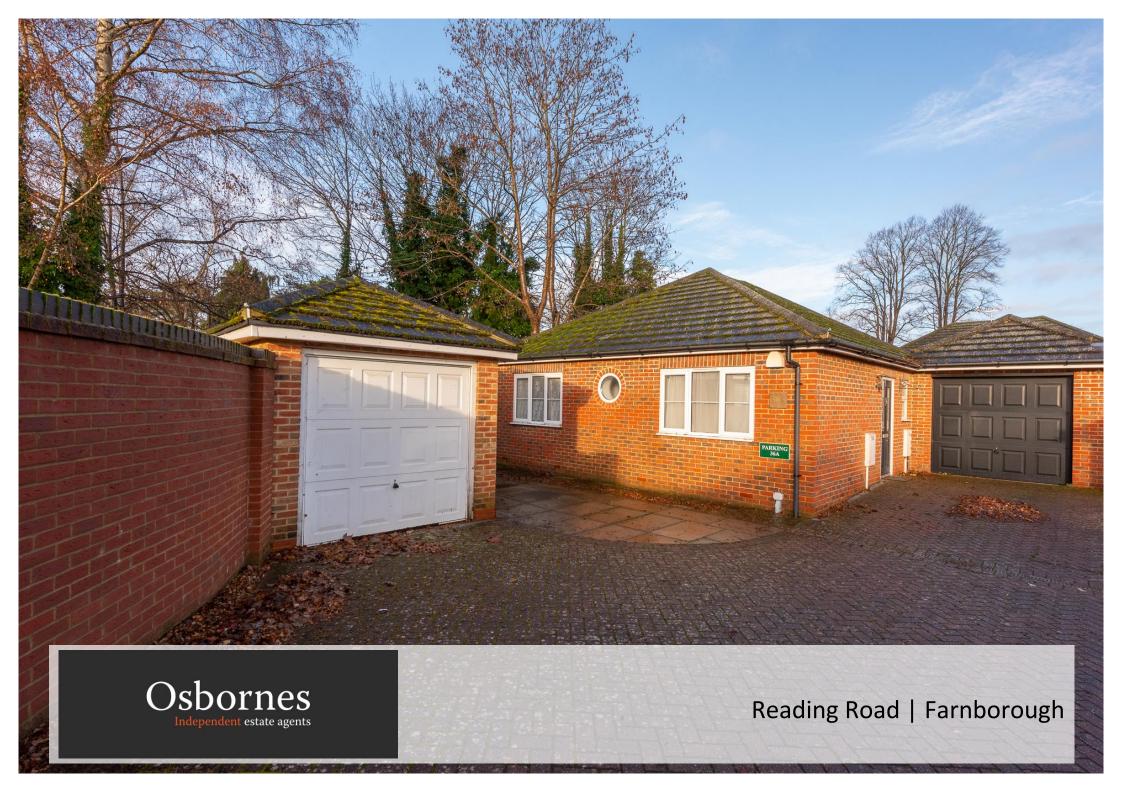

## SOUTH FARNBOROUGH.

Link Detached | Three Bedrooms | Modern Fitted Kitchen | Modern Fitted Bathroom | Modern En-Suite Shower Room | Garage & Off Street Parking

## £1,850 per month

SOUTH FARNBOROUGH. This link detached bungalow set in a cul de sac of just two bungalows accessed via a private drive is offered to the market benefitting from, a modern fitted kitchen with granite work tops, modern fitted bathroom with travertine tiled walls and floor, en-suite to master bedroom, enclosed rear garden, garage, off street parking for several cars. Reading Road is an established residential road in South Farnborough. This property is within a level walking distance of North Camp village centre, the doctors and dental surgeries, bus routes, and churches. AVAILABLE NOW. Council Tax Band: C EPC Band: C