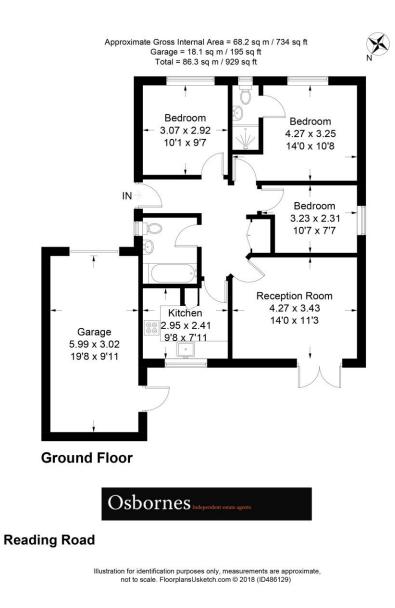

## £1,850 per month

SOUTH FARNBOROUGH. This link detached bungalow set in a cul de sac of just two bungalows accessed via a private drive is offered to the market benefitting from, a modern fitted kitchen with granite work tops, modern fitted bathroom with travertine tiled walls and floor, en-suite to master bedroom, enclosed rear garden, garage, off street parking for several cars. Reading Road is an established residential road in South Farnborough. This property is within a level walking distance of North Camp village centre, the doctors and dental surgeries, bus routes, and churches. AVAILABLE NOW. Council Tax Band: C EPC Band: C