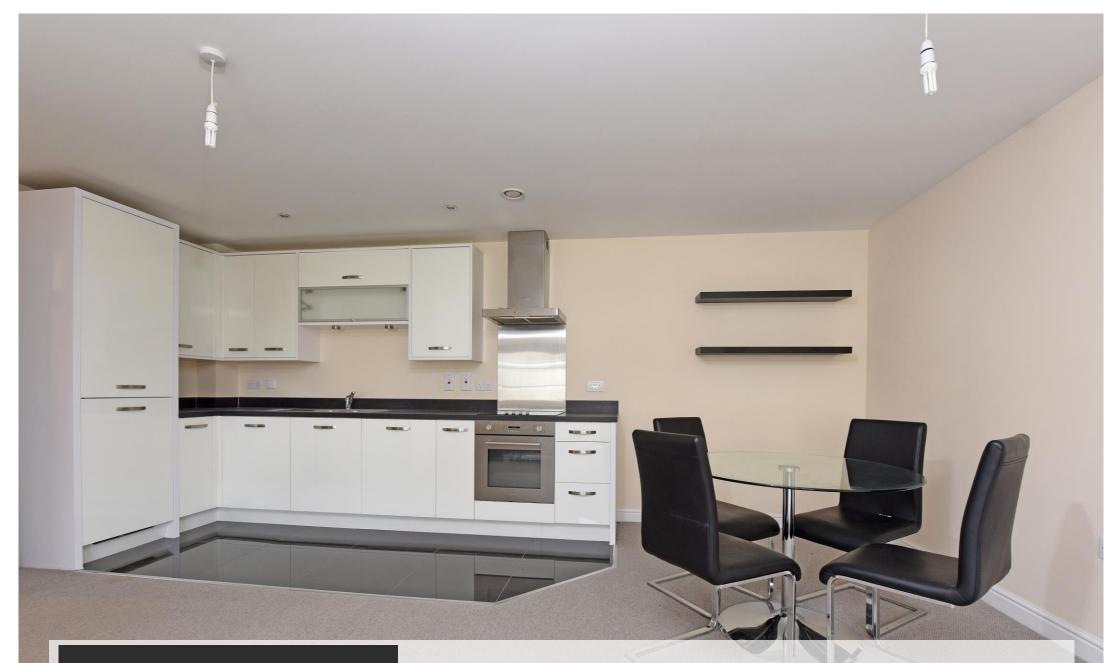

## £1,450 per month

FARNBOROUGH CENTRAL. Two bedroom apartment benefiting from a modern fitted kitchen with a range of integrated appliances, en-suite to master bedroom with further fitted wardrobes, modern family bathroom, spacious 22'2" x 20'1" kitchen/Living Room/Dining Room and allocated parking. Located within walking distance of Farnborough main line train station and town centre. The property also offers easy access to A331/M3 and South Farnborough business park & airfield and local amenities. AVAILABLE NOW. AVAILABLE FURNISHED. Council Tax Band C - EPC Band B