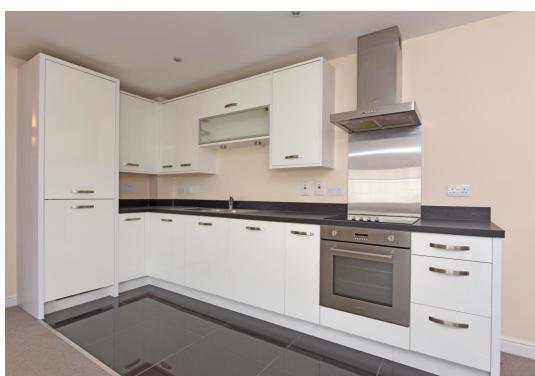

## £1,450 per month

FARNBOROUGH CENTRAL. Two bedroom apartment benefiting from a modern fitted kitchen with a range of integrated appliances, en-suite to master bedroom with further fitted wardrobes, modern family bathroom, spacious 22'2" x 20'1" kitchen/Living Room/Dining Room and allocated parking. Located within walking distance of Farnborough main line train station and town centre. The property also offers easy access to A331/M3 and South Farnborough business park & airfield and local amenities. AVAILABLE NOW. AVAILABLE FURNISHED. Council Tax Band C - EPC Band B