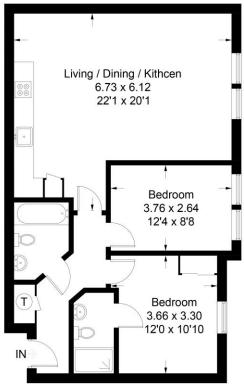

## £1,450 per month

FARNBOROUGH CENTRAL. Two bedroom apartment benefiting from a modern fitted kitchen with a range of integrated appliances, en-suite to master bedroom with further fitted wardrobes, modern family bathroom, spacious 22'2" x 20'1" kitchen/Living Room/Dining Room and allocated parking. Located within walking distance of Farnborough main line train station and town centre. The property also offers easy access to A331/M3 and South Farnborough business park & airfield and local amenities. AVAILABLE NOW. AVAILABLE FURNISHED. Council Tax Band C - EPC Band B

Approximate Gross Internal Area Total = 72.6 sq m / 781 sq ft

**Second Floor** 

**Wessex Court** 

Illustration for identification purposes only, measurements are approximate, not to scale, FloorplansUsketch.com © 2019 (ID584146)