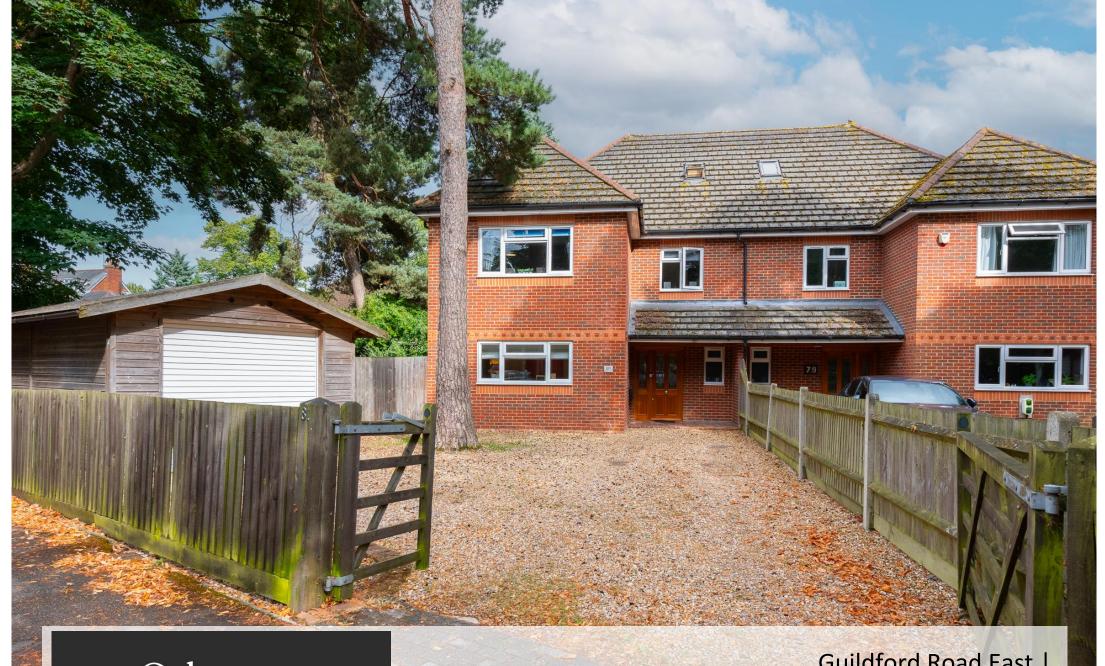

Osbornes
Independent estate agents

Guildford Road East | Farnborough

## Located off the popular Church Circle area in Farnborough is this 1850 square foot five bed semi-detached family home. With double bedroom and en-suite to the second floor.

Five Bedroom House | Detached Garage | Driveway | Two Reption Rooms | Private Garden | Kitchen/Breakfast Room

## £750,000 | Freehold

Located off the popular Church Circle area in Farnborough is this 1850 square foot five bed semi-detached family home. With double bedroom and ensuite to the second floor. A further four bedrooms, one with en-suite and a family bathroom to the first floor. Entrance hall with cloakroom. Kitchen/breakfast room, utility room, snug lounge and family living room with patio doors opening onto the private rear garden. Driveway for multiple vehicles and detached garage. Access to London is made convenient with North Camp and Farnborough Mainline train stations (1.2 miles and 1.3 miles respectively) along with access to Reading, Guildford and Gatwick Airport. Locally you will find shops, schools and King George V Playing Fields along with other outside walks, cycle rides and activities. EPC Band C - Council Tax Band F £3048.18