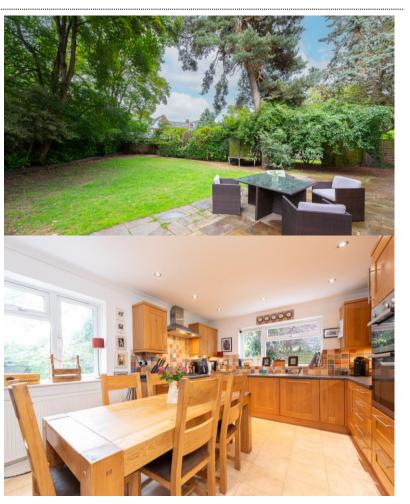

## £750,000 | Freehold

Located off the popular Church Circle area in Farnborough is this 1850 square foot five bed semi-detached family home. With double bedroom and ensuite to the second floor. A further four bedrooms, one with en-suite and a family bathroom to the first floor. Entrance hall with cloakroom. Kitchen/breakfast room, utility room, snug lounge and family living room with patio doors opening onto the private rear garden. Driveway for multiple vehicles and detached garage. Access to London is made convenient with North Camp and Farnborough Mainline train stations (1.2 miles and 1.3 miles respectively) along with access to Reading, Guildford and Gatwick Airport. Locally you will find shops, schools and King George V Playing Fields along with other outside walks, cycle rides and activities. EPC Band C - Council Tax Band F £3048.18