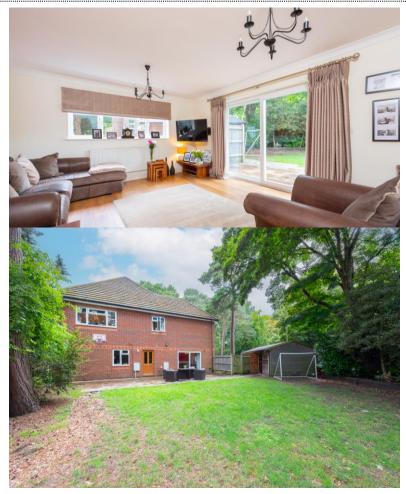

## £750,000 | Freehold

Located off the popular Church Circle area in Farnborough is this 1850 square foot five bed semi-detached family home. With double bedroom and ensuite to the second floor. A further four bedrooms, one with en-suite and a family bathroom to the first floor. Entrance hall with cloakroom. Kitchen/breakfast room, utility room, snug lounge and family living room with patio doors opening onto the private rear garden. Driveway for multiple vehicles and detached garage. Access to London is made convenient with North Camp and Farnborough Mainline train stations (1.2 miles and 1.3 miles respectively) along with access to Reading, Guildford and Gatwick Airport. Locally you will find shops, schools and King George V Playing Fields along with other outside walks, cycle rides and activities. EPC Band C - Council Tax Band F £3048.18