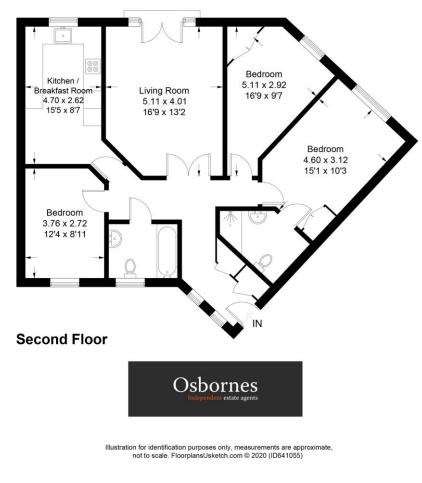

## **Mayfair Court**

Approximate Gross Internal Area Total = 96.5 sq m / 1039 sq ft