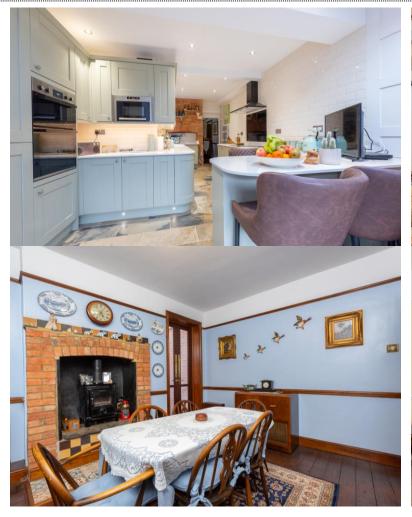

## £475,000 | Freehold

CHARACTER PROPERTY As one of the original properties built on Church Circle in the late 1800's and having under gone a sympathetic renovation with single story extension to the kitchen recently, this property truly is a gem. With open plan kitchen / diner and bi-folding doors opening onto the south facing rear garden. This privately enclosed south facing rear garden is mostly patio with a garden shed/workshop with power and side gate access. There are two reception rooms which both boast character features such as picture rails, dado rails and fireplaces, not forgetting the bay window to the living room. The entrance hall has Victorian style tiled floor and original front door. To the first floor there are two double bedrooms with fitted wardrobes and the front bedroom benefits from the bay window, a laundry room and fourpiece bathroom suite comprising of roll top bath, shower, Victorian style w/c and wash basin. There is a further b