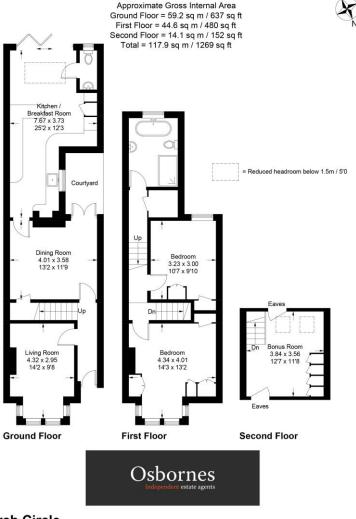

## **Church Circle**

Illustration for identification purposes only, measurements are approximate, not to scale. FloorplansUsketch.com © 2023 (ID1018865)

## £475,000 | Freehold

CHARACTER PROPERTY As one of the original properties built on Church Circle in the late 1800's and having under gone a sympathetic renovation with single story extension to the kitchen recently, this property truly is a gem. With open plan kitchen / diner and bi-folding doors opening onto the south facing rear garden. This privately enclosed south facing rear garden is mostly patio with a garden shed/workshop with power and side gate access. There are two reception rooms which both boast character features such as picture rails, dado rails and fireplaces, not forgetting the bay window to the living room. The entrance hall has Victorian style tiled floor and original front door. To the first floor there are two double bedrooms with fitted wardrobes and the front bedroom benefits from the bay window, a laundry room and fourpiece bathroom suite comprising of roll top bath, shower, Victorian style w/c and wash basin. There is a further b