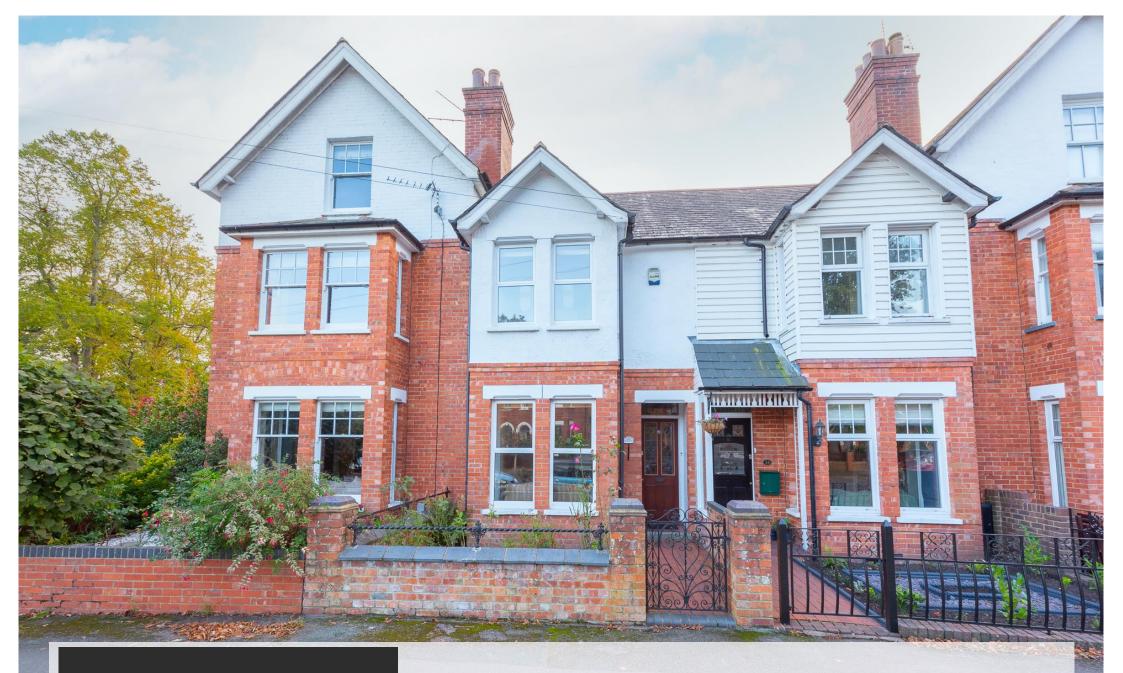

## CHARACTER PROPERTY As one of the original properties built on Church Circle in the late 1800's and having under gone a sympathetic renovation with single story extension to the kit

Church Circle | Character Property | Two Double Bedrooms | Four-Piece Bathroom Suite | Two Reception Rooms | Open Plan Kitchen/Diner

## £475,000 | Freehold

CHARACTER PROPERTY As one of the original properties built on Church Circle in the late 1800's and having under gone a sympathetic renovation with single story extension to the kitchen recently, this property truly is a gem. With open plan kitchen / diner and bi-folding doors opening onto the south facing rear garden. This privately enclosed south facing rear garden is mostly patio with a garden shed/workshop with power and side gate access. There are two reception rooms which both boast character features such as picture rails, dado rails and fireplaces, not forgetting the bay window to the living room. The entrance hall has Victorian style tiled floor and original front door. To the first floor there are two double bedrooms with fitted wardrobes and the front bedroom benefits from the bay window, a laundry room and fourpiece bathroom suite comprising of roll top bath, shower, Victorian style w/c and wash basin. There is a further b