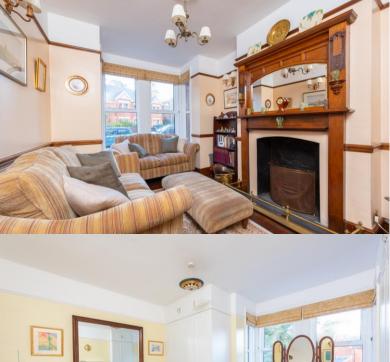

## £475,000 | Freehold

CHARACTER PROPERTY As one of the original properties built on Church Circle in the late 1800's and having under gone a sympathetic renovation with single story extension to the kitchen recently, this property truly is a gem. With open plan kitchen / diner and bi-folding doors opening onto the south facing rear garden. This privately enclosed south facing rear garden is mostly patio with a garden shed/workshop with power and side gate access. There are two reception rooms which both boast character features such as picture rails, dado rails and fireplaces, not forgetting the bay window to the living room. The entrance hall has Victorian style tiled floor and original front door. To the first floor there are two double bedrooms with fitted wardrobes and the front bedroom benefits from the bay window, a laundry room and fourpiece bathroom suite comprising of roll top bath, shower, Victorian style w/c and wash basin. There is a further b