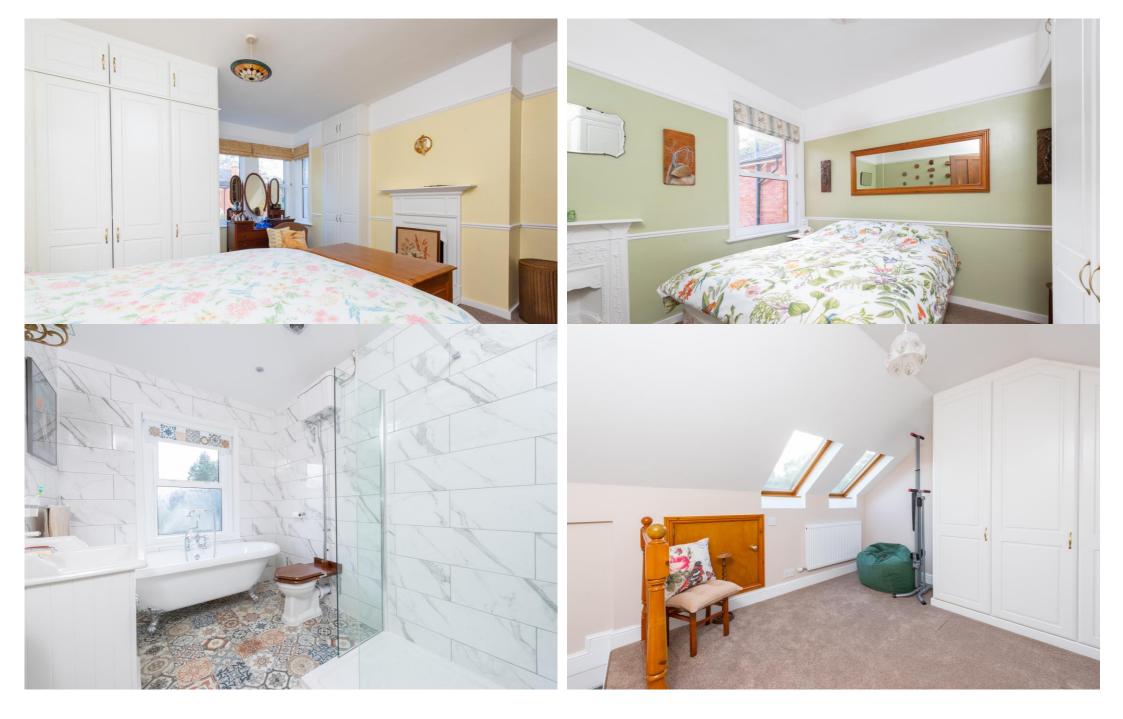

## £475,000 | Freehold

CHARACTER PROPERTY As one of the original properties built on Church Circle in the late 1800's and having under gone a sympathetic renovation with single story extension to the kitchen recently, this property truly is a gem. With open plan kitchen / diner and bi-folding doors opening onto the south facing rear garden. This privately enclosed south facing rear garden is mostly patio with a garden shed/workshop with power and side gate access. There are two reception rooms which both boast character features such as picture rails, dado rails and fireplaces, not forgetting the bay window to the living room. The entrance hall has Victorian style tiled floor and original front door. To the first floor there are two double bedrooms with fitted wardrobes and the front bedroom benefits from the bay window, a laundry room and fourpiece bathroom suite comprising of roll top bath, shower, Victorian style w/c and wash basin. There is a further b