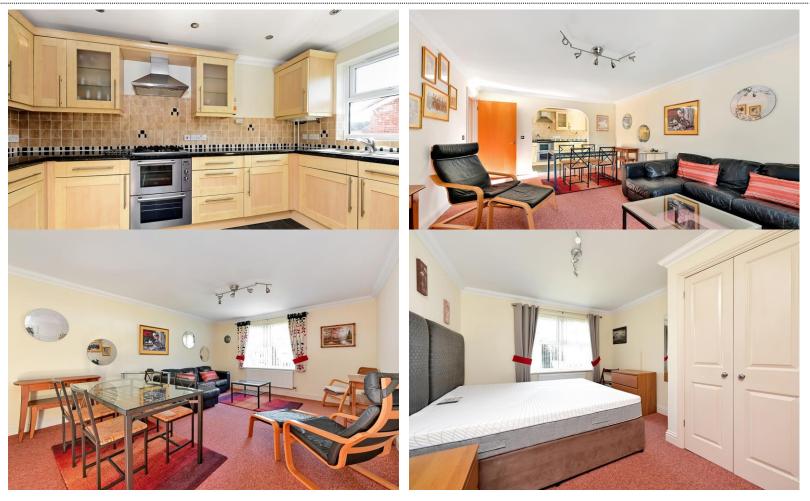

## £1,450 per month

TWO DOUBLE BEDROOM executive apartment is in our opinion offered to the market in good order throughout. It comprises a fully fitted and equipped kitchen, 2 double bedrooms (ensuite to master) and allocated parking. Set inside a gated development within well-kept grounds. The property is close to all local business parks, main line stations (Waterloo in 35 minutes) and the M3. The apartment is ideally suited for executive/s or a professional couple. Available furnished, Available Now. EPC Band: C Council Tax Band: C Deposit Amount: £1,673.08