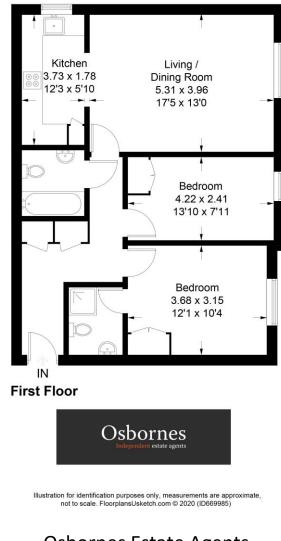

t in good order throughout.

Executive Apartment | Two Double Bedrooms | Gas Central Heating | Ensuite Bathroom | Furnished | Allocated Parking

## £1,450 per month

TWO DOUBLE BEDROOM executive apartment is in our opinion offered to the market in good order throughout. It comprises a fully fitted and equipped kitchen, 2 double bedrooms (ensuite to master) and allocated parking. Set inside a gated development within well-kept grounds. The property is close to all local business parks, main line stations (Waterloo in 35 minutes) and the M3. The apartment is ideally suited for executive/s or a professional couple. Available furnished, Available Now. EPC Band: C Council Tax Band: C Deposit Amount: £1,673.08





## William Court

Approximate Gross Internal Area Total = 70.5 sq m / 759 sq ft



## Osbornes Estate Agents

38a Camp Road, Farnborough, Hampshire, GU14 01252 370707 | info@osbornesestateagents.co.uk | www.osbornesestateagents.co.uk

Important Notice - These particulars have been prepared in good faith and they are not intended to constitute part of an offer or contract. We have not performed a structural survey on this property and the services, appliances and specific fittings have not been tested. All photographs, measurements, floor plans and distances referred to are given as a guide and should not be relied upon.