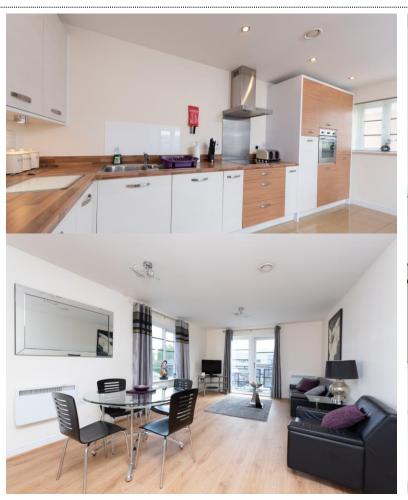

## £1,250 per month

FARNBOROUGH CENTRAL. This modern two double bedroom apartment is offered to the market in our opinion in exceptional order throughout. The property benefits from a modern fitted kitchen with a range of integrated appliances, modern fitted bathroom, en-suite shower room, balcony and allocated parking. The apartment is within walking distance to mainline train station serving London's Waterloo and Farnborough business park.