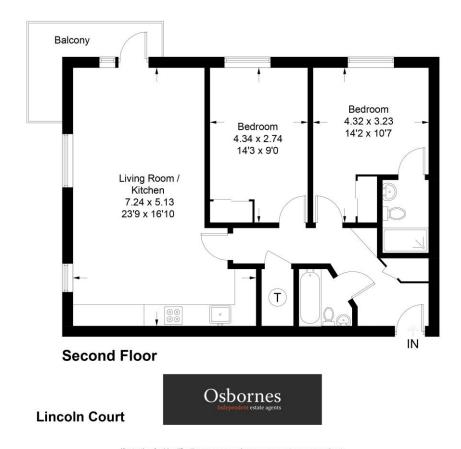

AVAILABLE EARLY JUNE. AVAILABLE FURNISHED. Council Tax Band C EPC Rating C

Illustration for identification purposes only, measurements are approximate, not to scale. FloorplansUsketch.com © 2020 (ID689710)