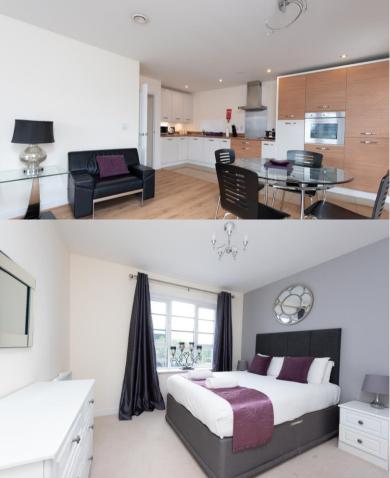

## £1,250 per month

FARNBOROUGH CENTRAL. This modern two double bedroom apartment is offered to the market in our opinion in exceptional order throughout. The property benefits from a modern fitted kitchen with a range of integrated appliances, modern fitted bathroom, en-suite shower room, balcony and allocated parking. The apartment is within walking distance to mainline train station serving London's Waterloo and Farnborough business park.