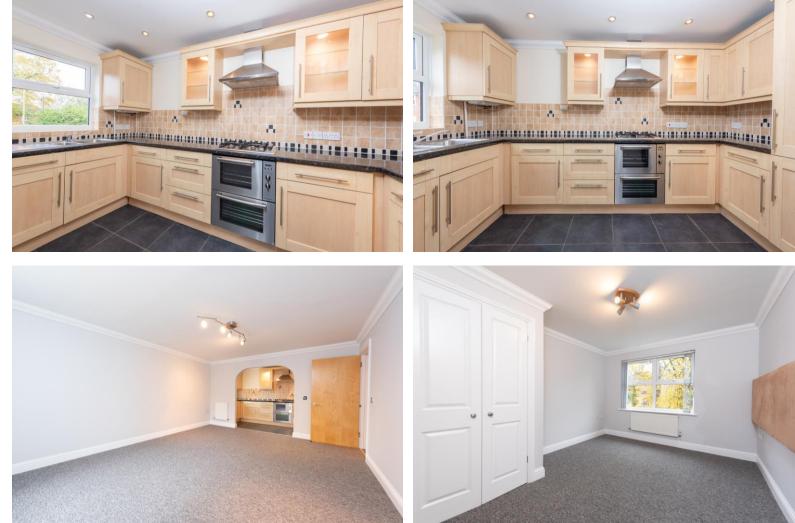

## £1,250 per month

This IMMACULATE two double bedroom executive apartment has been redecorated and has new carpets throughout. It comprises a fully fitted and equipped kitchen, 2 double bedrooms (ensuite to master) and allocated parking. Set inside a gated development within well-kept grounds. The property is close to all local business parks, main line stations (Waterloo in 35 minutes) and the M3. The apartment is ideally suited for executive/s or a professional couple. Available unfurnished, Available February.