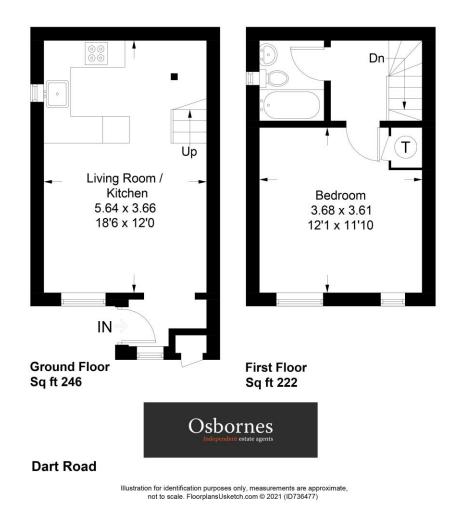

### CUL-DE-SAC LOCATION. Well-presented one bedroom back to back house comprising; entrance hall open plan reception room/kitchen (separated by a breakfast bar), upstairs double bedroom and bathroom with shower over bath. Private garden and allocated parking. Available unfurnished, Available end of May.