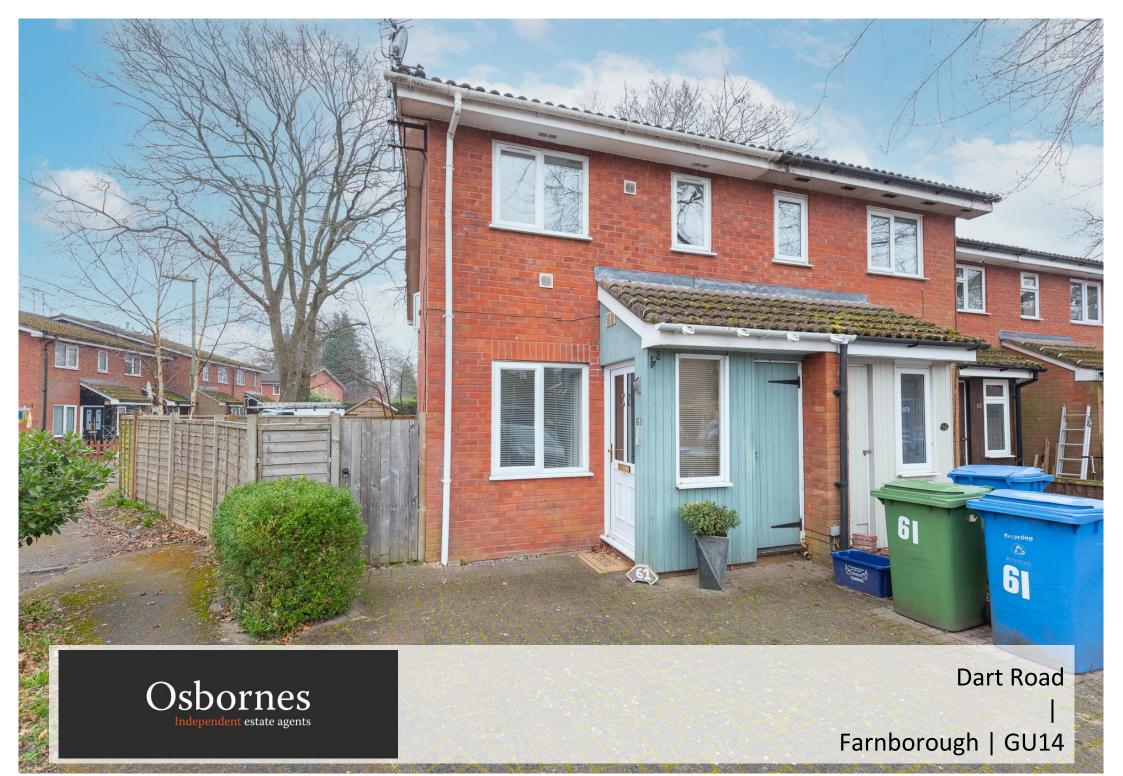

# **CUL-DE-SAC** Location.

Cul-de-Sac Location | Refitted Kitchen | Refitted Bathroom | Available Immediately | Allocated Parking | Garden

### CUL-DE-SAC LOCATION. Well-presented one bedroom back to back house comprising; entrance hall open plan reception room/kitchen (separated by a breakfast bar), upstairs double bedroom and bathroom with shower over bath. Private garden and allocated parking. Available unfurnished, Available end of May.