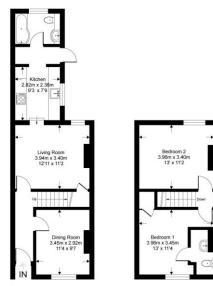

## Park Road

Approximate Gross Internal Area = 76.5 sq m / 824 sq ft Approximate Garage Internal Area = 32 sq m / 345 sq ft Approximate Total Internal Area = 108.5 sq m / 1169 sq ft

Garage = 32 sqm / 345 sqft

Ground Floor = 44.9 sqm / 484 sqft First Floor = 31.5 sqm / 340 sqft

Whilst every attempt has been made to ensure the accuracy or the floor plan contained here, measurements of doors, windows, rooms and any other items are approximate and no responsibility is taken for any error, omission or mis-statement. This plan is for illustrative purposes only and should be used as such by any prospective purchaser.