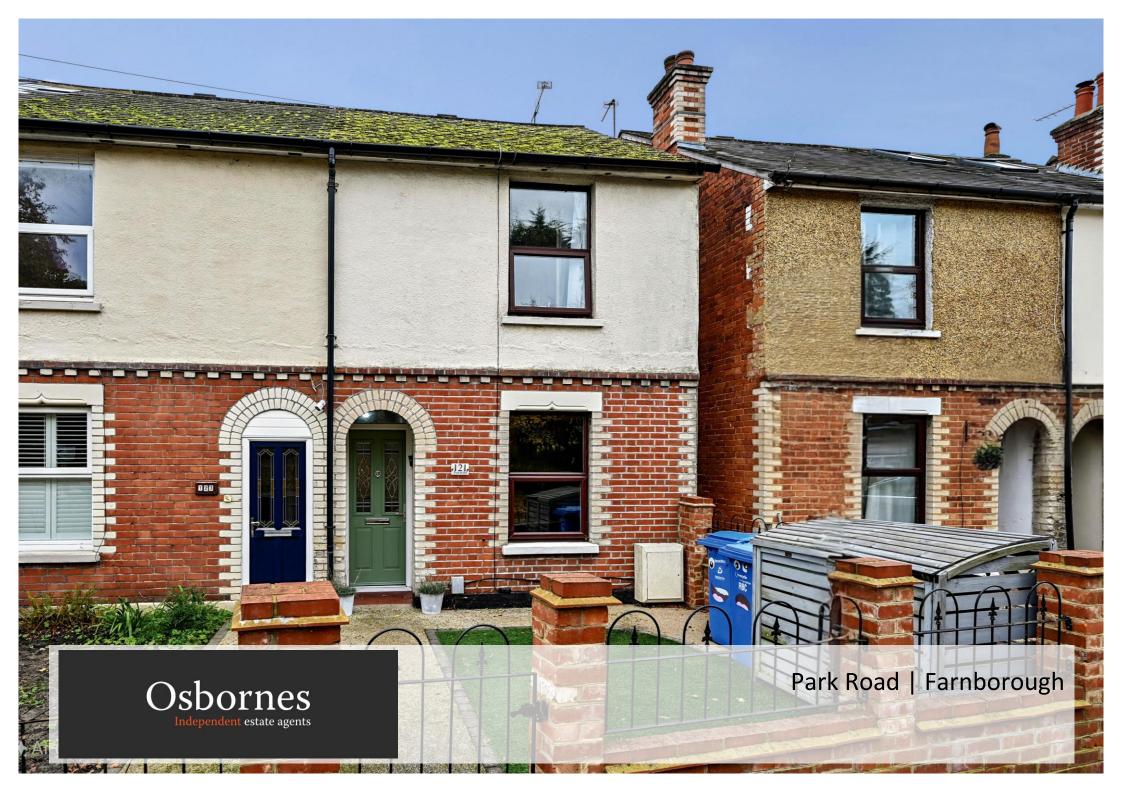

## A stunning Victorian two bedroom end of terraced house situated in the desirable area of South Farnborough As you enter the property, you are greeted by a bright hallway

Home Office | Two Double Bedrooms | Two Reception Rooms | Garage

## £375,000 | Freehold

A stunning Victorian two bedroom end of terraced house situated in the desirable area of South Farnborough As you enter the property, you are greeted by a bright hallway leading to a modern and stylish dining room with a feature fireplace. The living area is perfect for entertaining guests, with feature fireplace. The modern kitchen is fully fitted with integrated fridge/freezer, dishwasher, modern double oven, hob and stainless steel canopy extractor over. Beyond the kitchen you will find a downstairs bathroom room and door to rear garden. To the first floor you will find two well-proportioned bedrooms. The principle bedroom boasts an en-suite w/c, wash basin set. Externally, the property offers a landscaped rear garden with patio that is ideal for outdoor entertaining or relaxing. The garden is fully enclosed with Home Office and Garage. Located in South Farnborough set in an ideal location for the commuter with excellen