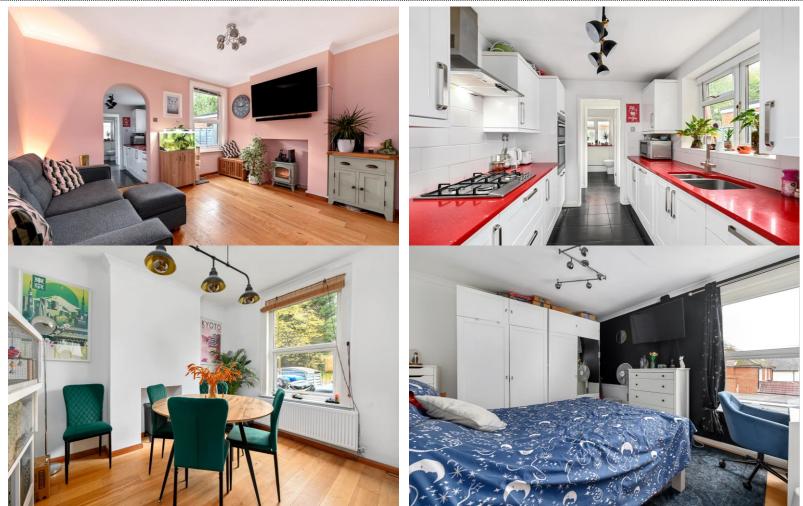

## £375,000 | Freehold

A stunning Victorian two bedroom end of terraced house situated in the desirable area of South Farnborough As you enter the property, you are greeted by a bright hallway leading to a modern and stylish dining room with a feature fireplace. The living area is perfect for entertaining guests, with feature fireplace. The modern kitchen is fully fitted with integrated fridge/freezer, dishwasher, modern double oven, hob and stainless steel canopy extractor over. Beyond the kitchen you will find a downstairs bathroom room and door to rear garden. To the first floor you will find two well-proportioned bedrooms. The principle bedroom boasts an en-suite w/c, wash basin set. Externally, the property offers a landscaped rear garden with patio that is ideal for outdoor entertaining or relaxing. The garden is fully enclosed with Home Office and Garage. Located in South Farnborough set in an ideal location for the commuter with excellen