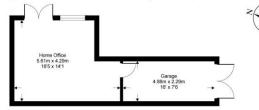

## Park Road

Approximate Gross Internal Area = 76.5 sq m / 824 sq ft Approximate Garage Internal Area = 32 sq m / 345 sq ft Approximate Total Internal Area = 108.5 sq m / 1169 sq ft

Garage = 32 sqm / 345 sqft

Ground Floor = 44.9 sqm / 484 sqft First Floor = 31.5 sqm / 340 sqft

Whilst every attempt has been made to ensure the accuracy or the floor plan contained here, measurements of doors, windows, rooms and any other items are approximate and no responsibility is taken for any error, omission or mis-statement. This plan is for illustrative purposes only and should be used as such by any prospective purchaser.