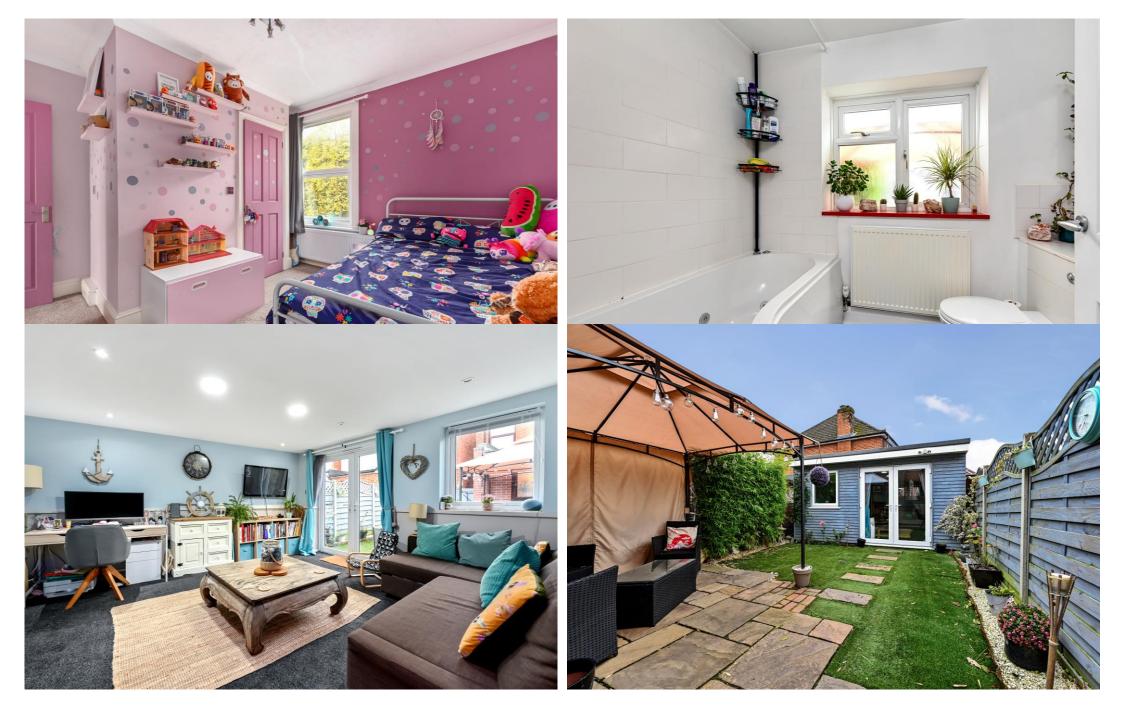

## £375,000 | Freehold

A stunning Victorian two bedroom end of terraced house situated in the desirable area of South Farnborough As you enter the property, you are greeted by a bright hallway leading to a modern and stylish dining room with a feature fireplace. The living area is perfect for entertaining guests, with feature fireplace. The modern kitchen is fully fitted with integrated fridge/freezer, dishwasher, modern double oven, hob and stainless steel canopy extractor over. Beyond the kitchen you will find a downstairs bathroom room and door to rear garden. To the first floor you will find two well-proportioned bedrooms. The principle bedroom boasts an en-suite w/c, wash basin set. Externally, the property offers a landscaped rear garden with patio that is ideal for outdoor entertaining or relaxing. The garden is fully enclosed with Home Office and Garage. Located in South Farnborough set in an ideal location for the commuter with excellen