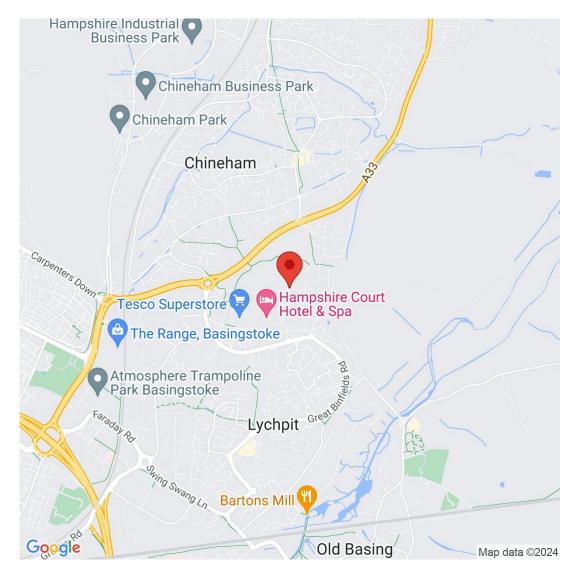

## £1,300 per month

2 BEDROOM COACH HOUSE. A well presented coach house in the popular area of Chineham. The property benefits from a living/dining room, modern kitchen, two good sized bedrooms and a family bathroom. There is allocated parking for two cars. Chineham is located to the North of Basingstoke within half a mile of Chineham Business Park and Hampshire Centre Court hotel. It offers easy access to the A33 towards Reading and Basingstoke, close to amenities including schools and Chineham Shopping Centre. There is a regular bus service to Basingstoke Town Centre. Available end of August. Avaiable Unfurnished. Council Tax Band: C EPC Band: C Deposit Amount: £1,500