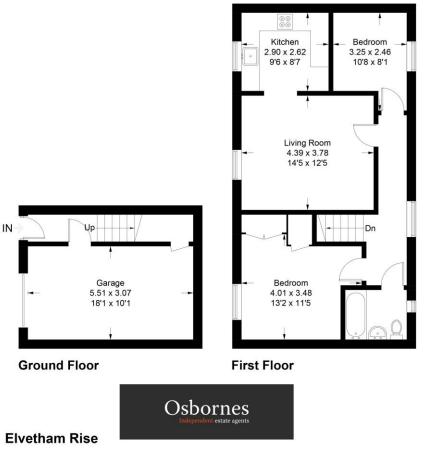

Approximate Gross Internal Area Ground Floor = 22.9 sq m / 246 sq ft First Floor = 59.7 sq m / 643 sq ft Total = 82.6 sq m / 889 sq ft (Including Garage)

Illustration for identification purposes only, measurements are approximate, not to scale. FloorplansUsketch.com @ 2022 (ID841041)