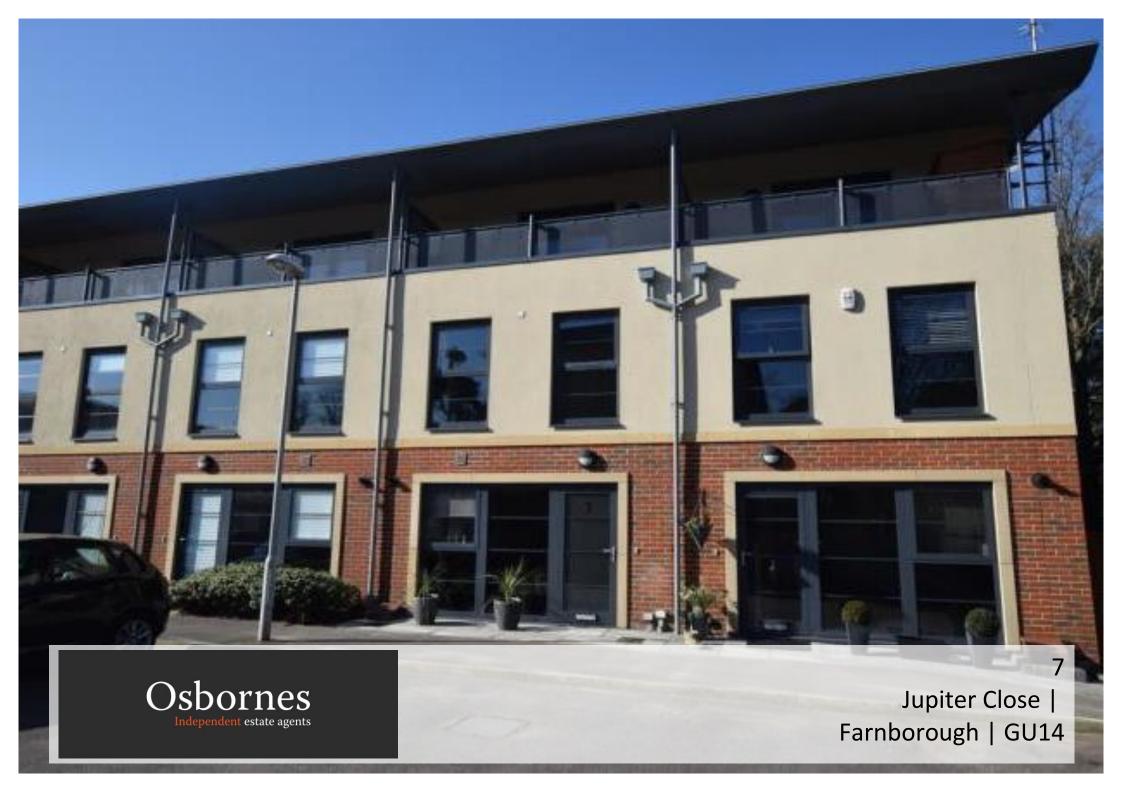

# MODERN FAMILY HOME. Modern town house offers spacious living accommodation across three floors.

3 Bed Townhouse | Modern Kitchen | Modern Bathroom | Master-Suite | Balcony | Enclosed Rear Garden

### MODERN FAMILY HOME. Modern townhouse offers spacious living accommodation across three floors. Open plan ground floor living space features a contemporary fitted kitchen, with porcelain tiled flooring, and a living area with Amtico style flooring which opens to a newly upgraded garden, via French doors. The first floor comprises two spacious double bedrooms benefitting from a modern family bathroom, fitted with a white three piece suite including a shower over the bath. The top floor features a master suite with glazed double doors opening to a covered personal balcony, also benefitting from a fitted dressing area, as well as a modern, three piece en-suite shower room. Additionally, there is a convenient ground floor cloakroom, double glazing throughout and gas central heating. Rear garden features a newly laid patio, complemented with an artificial lawn and a shed, fully enclosed by wooden panel fencing. The property further benefits f