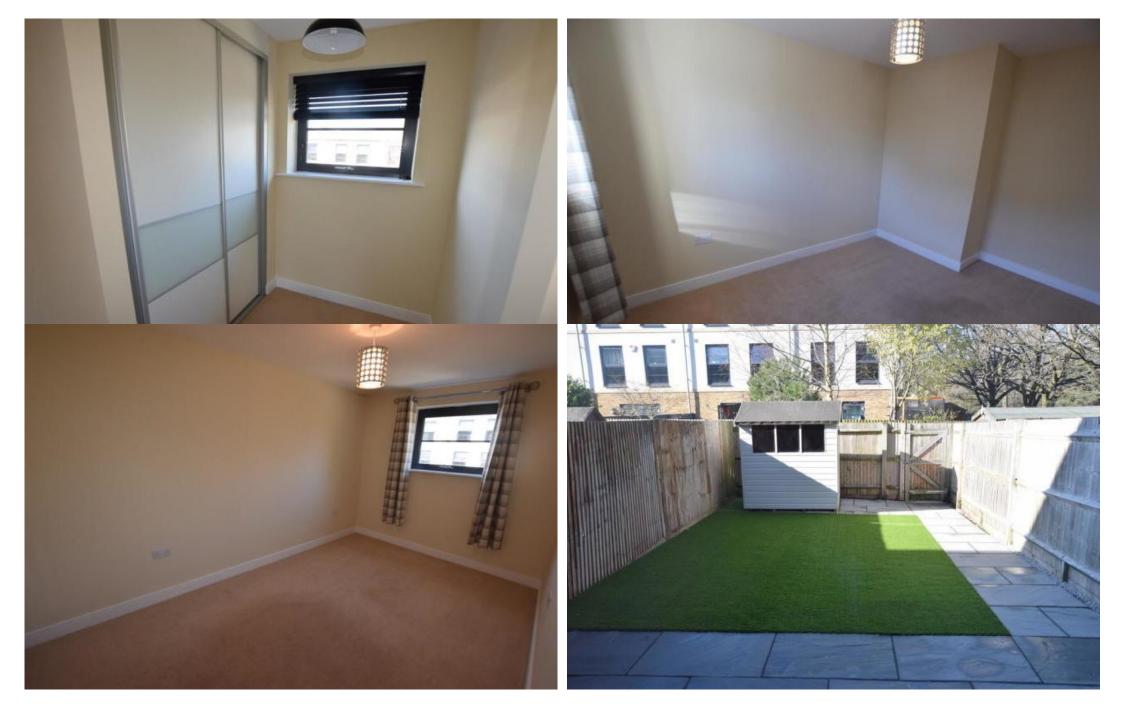

### MODERN FAMILY HOME. Modern townhouse offers spacious living accommodation across three floors. Open plan ground floor living space features a contemporary fitted kitchen, with porcelain tiled flooring, and a living area with Amtico style flooring which opens to a newly upgraded garden, via French doors. The first floor comprises two spacious double bedrooms benefitting from a modern family bathroom, fitted with a white three piece suite including a shower over the bath. The top floor features a master suite with glazed double doors opening to a covered personal balcony, also benefitting from a fitted dressing area, as well as a modern, three piece en-suite shower room. Additionally, there is a convenient ground floor cloakroom, double glazing throughout and gas central heating. Rear garden features a newly laid patio, complemented with an artificial lawn and a shed, fully enclosed by wooden panel fencing. The property further benefits f