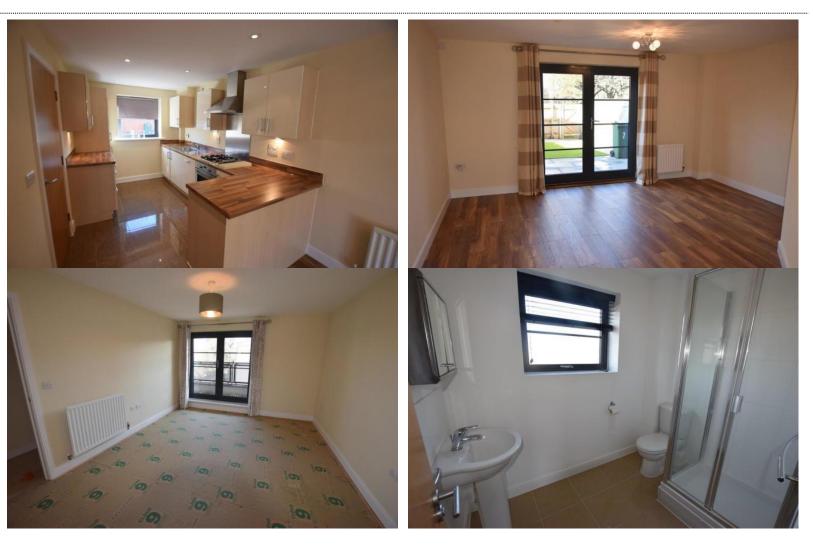

### MODERN FAMILY HOME. Modern townhouse offers spacious living accommodation across three floors. Open plan ground floor living space features a contemporary fitted kitchen, with porcelain tiled flooring, and a living area with Amtico style flooring which opens to a newly upgraded garden, via French doors. The first floor comprises two spacious double bedrooms benefitting from a modern family bathroom, fitted with a white three piece suite including a shower over the bath. The top floor features a master suite with glazed double doors opening to a covered personal balcony, also benefitting from a fitted dressing area, as well as a modern, three piece en-suite shower room. Additionally, there is a convenient ground floor cloakroom, double glazing throughout and gas central heating. Rear garden features a newly laid patio, complemented with an artificial lawn and a shed, fully enclosed by wooden panel fencing. The property further benefits f