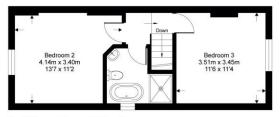

## Church Path

Approximate Gross Internal Area = 82.5 sq m / 889 sq ft

First Floor = 34 sqm / 366 sqft

Whilst every attempt has been made to ensure the accuracy or the floor plan contained here, measurements of doors, windows, rooms and any other items are approximate and no responsibility is taken for any error, omission or mis-statement. This plan is for illustrative purposes only and should be used as such by any prospective purchaser.