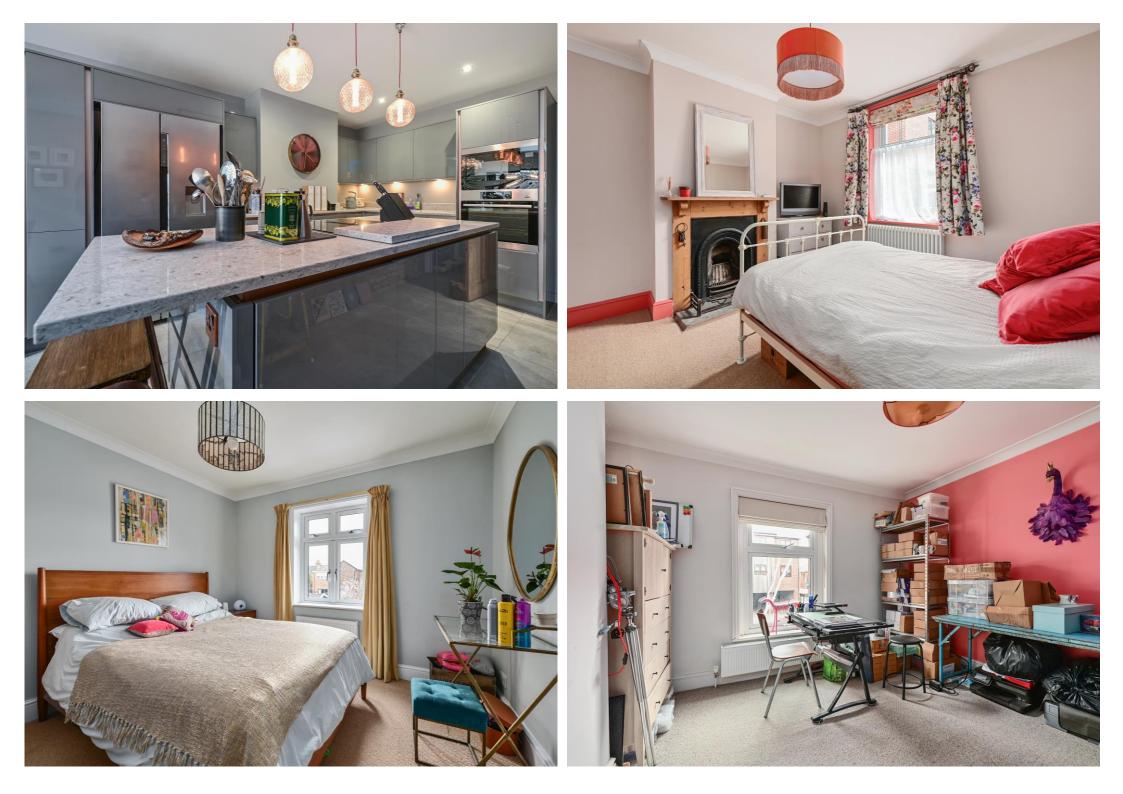

## £415,000 | Freehold

Tucked away along a charming and colourful pedestrian path just moments from North Camp Village, this beautifully extended threebedroom Victorian cottage perfectly blends period character with contemporary style. The home opens into a striking open-plan layout, high-spec kitchen with gloss cabinetry, integrated appliances, and a generous central island - ideal for cooking, entertaining or casual breakfasts. A standout feature of the home is the stunning rear extension, flooded with natural light from vaulted ceilings and skylights, with full-width bifold doors opening onto the garden – creating a seamless indoor-outdoor feel. The home features a further downstairs bedroom/reception room and downstairs cloakroom. Upstairs, there are two wellproportioned double bedrooms, each with a distinct personality, and a stylish four-piece bathroom boasting a freestanding roll-top bath, walk-in rainfall shower, and eye-catching tiling. Outside, the private garden has been landscaped with entertaining in mind – featuring a sociable patio area, bespoke firepit, greenhouse, and a unique collection of planters. A perfect urban retreat. Located on a quiet path within walking distance to the ever popular North Camp village and the variety of shops and café's along with the popular local schools. Also offering easy access to the A331/M3. Council Tax Band C - EPC Band D