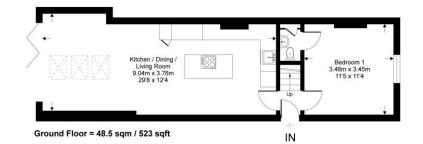

## Church Path

Approximate Gross Internal Area = 82.5 sq m / 889 sq ft

First Floor = 34 sqm / 366 sqft

Whilst every attempt has been made to ensure the accuracy or the floor plan contained here, measurements of doors, windows, rooms and any other items are approximate and no responsibility is taken for any error, omission or mis-statement. This plan is for illustrative purposes only and should be used as such by any prospective purchaser.