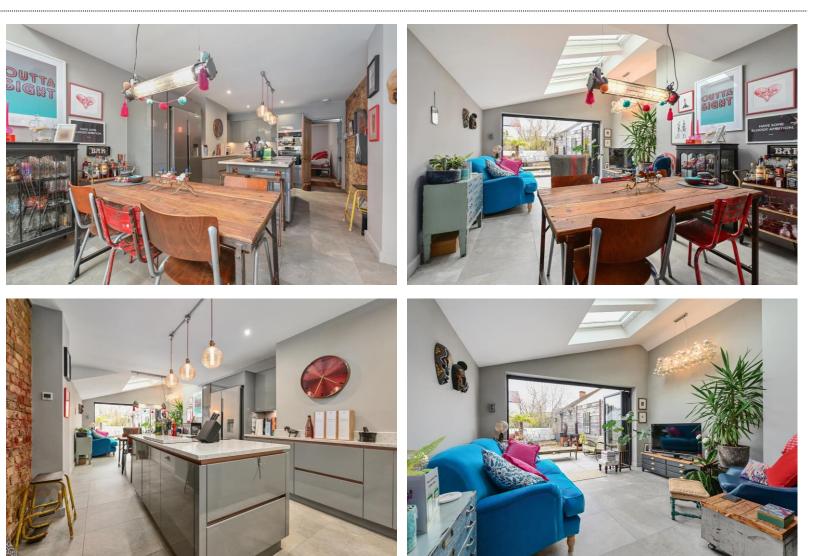

## £415,000 | Freehold

Tucked away along a charming and colourful pedestrian path just moments from North Camp Village, this beautifully extended threebedroom Victorian cottage perfectly blends period character with contemporary style. The home opens into a striking open-plan layout, high-spec kitchen with gloss cabinetry, integrated appliances, and a generous central island - ideal for cooking, entertaining or casual breakfasts. A standout feature of the home is the stunning rear extension, flooded with natural light from vaulted ceilings and skylights, with full-width bifold doors opening onto the garden – creating a seamless indoor-outdoor feel. The home features a further downstairs bedroom/reception room and downstairs cloakroom. Upstairs, there are two wellproportioned double bedrooms, each with a distinct personality, and a stylish four-piece bathroom boasting a freestanding roll-top bath, walk-in rainfall shower, and eye-catching tiling. Outside, the private garden has been landscaped with entertaining in mind – featuring a sociable patio area, bespoke firepit, greenhouse, and a unique collection of planters. A perfect urban retreat. Located on a quiet path within walking distance to the ever popular North Camp village and the variety of shops and café's along with the popular local schools. Also offering easy access to the A331/M3. Council Tax Band C - EPC Band D