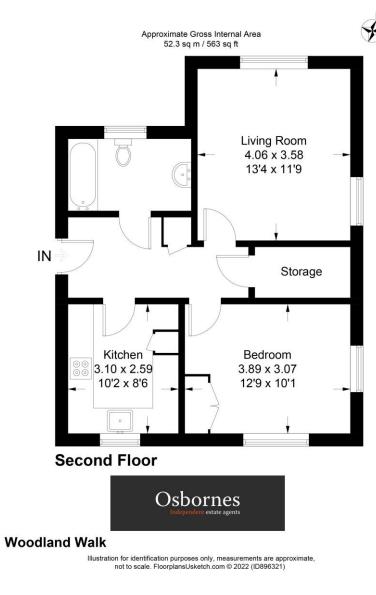

## £92,500 | Leasehold

This well presented, second floor apartment is offered on 50% shared ownership as well as full 100% ownership. The property features one double bedroom, Family sized bathroom, Kitchen and lounge/diner. There are two storage cupboards and loft space for storage. Allocated parking for one car. The property is located on the popular 'The Orchards Development' and is walking distance of local shops and schools with convenient access to the A331. Ground Rent £260 - Service Charge £132.66 pcm - Rent £225.76 pcm - Lease 125 from August 2017