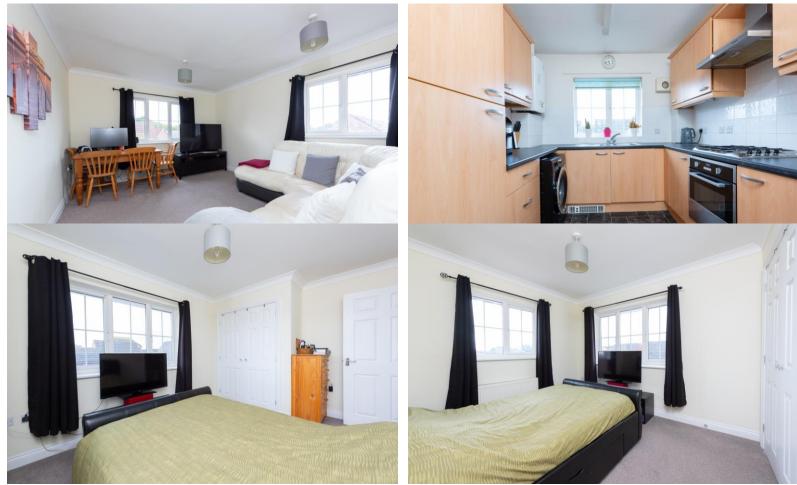

## £92,500 | Leasehold

This well presented, second floor apartment is offered on 50% shared ownership as well as full 100% ownership. The property features one double bedroom, Family sized bathroom, Kitchen and lounge/diner. There are two storage cupboards and loft space for storage. Allocated parking for one car. The property is located on the popular 'The Orchards Development' and is walking distance of local shops and schools with convenient access to the A331. Ground Rent £260 - Service Charge £132.66 pcm - Rent £225.76 pcm - Lease 125 from August 2017