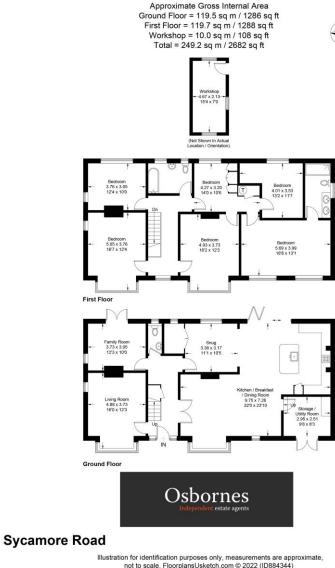

0 detached five double bedroom family home is offered to the market in our opinion in fantastic condition throughout. The property benefits from open plan refitted shaker kitchen finished with guartz worktops, bifold doors to oak framed outdoor seating area, living room, family room, snug, dining room, cloakroom, five double bedrooms, en-suite to master bedroom, family bathroom, outside home office, enclosed rear garden and in and out driveway. Located in a tree lined road of Farnborough Park set in an ideal location for the commuter with excellent bus routes, rail, road and general transport networks;

Farnborough mainline station will take you into London Waterloo in under 40 minutes and there is access to the M3 bringing Farnham, Fleet, Basingstoke and Camberley within easy reach.







## not to scale. FloorplansUsketch.com © 2022 (ID884344)

## **Osbornes Estate Agents**

38a Camp Road, Farnborough, Hampshire, GU14 01252 370707 | info@osbornesestateagents.co.uk | www.osbornesestateagents.co.uk

Important Notice - These particulars have been prepared in good faith and they are not intended to constitute part of an offer or contract. We have not performed a structural survey on this property and the services, appliances and specific fittings have not been tested. All photographs, measurements, floor plans and distances referred to are given as a guide and should not be relied upon.