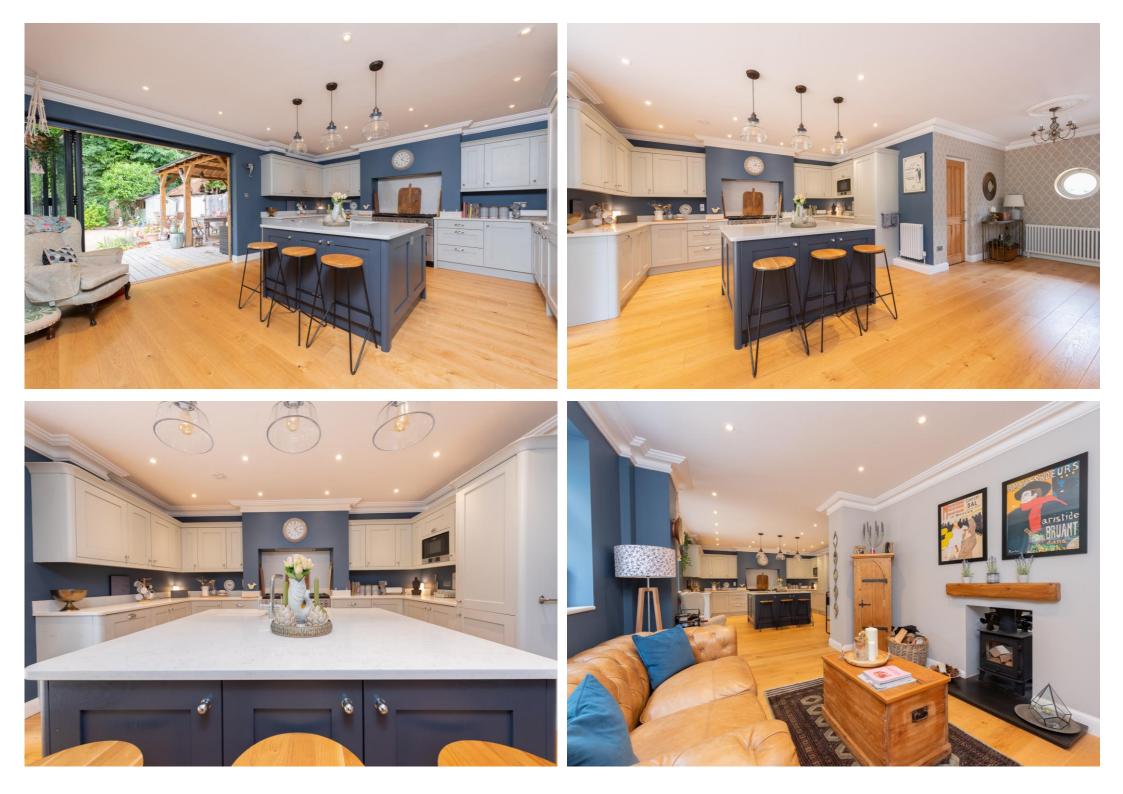

## £1,200,000 | Freehold

FARNBOROUGH PARK. This imposing 1920 detached five double bedroom family home is offered to the market in our opinion in fantastic condition throughout. The property benefits from open plan refitted shaker kitchen finished with guartz worktops, bifold doors to oak framed outdoor seating area, living room, family room, snug, dining room, cloakroom, five double bedrooms, en-suite to master bedroom, family bathroom, outside home office, enclosed rear garden and in and out driveway. Located in a tree lined road of Farnborough Park set in an ideal location for the commuter with excellent bus routes, rail, road and general transport networks;