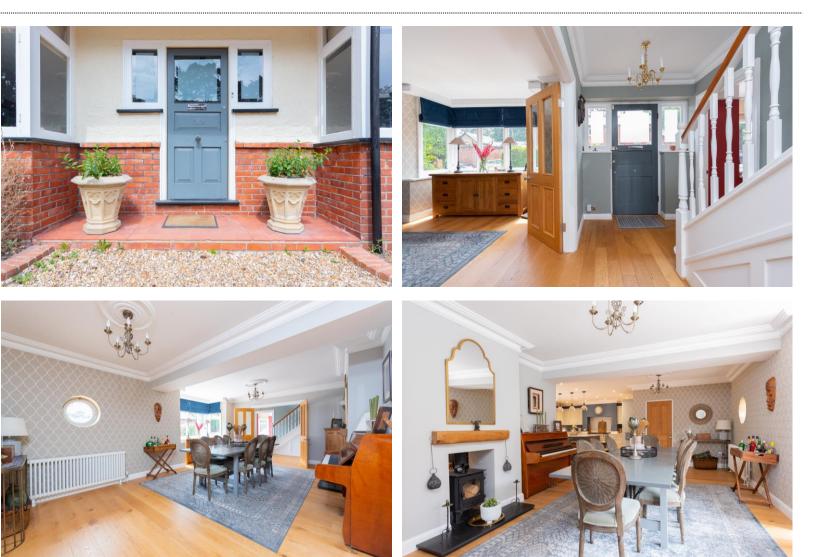

## £1,200,000 | Freehold

FARNBOROUGH PARK. This imposing 1920 detached five double bedroom family home is offered to the market in our opinion in fantastic condition throughout. The property benefits from open plan refitted shaker kitchen finished with guartz worktops, bifold doors to oak framed outdoor seating area, living room, family room, snug, dining room, cloakroom, five double bedrooms, en-suite to master bedroom, family bathroom, outside home office, enclosed rear garden and in and out driveway. Located in a tree lined road of Farnborough Park set in an ideal location for the commuter with excellent bus routes, rail, road and general transport networks;