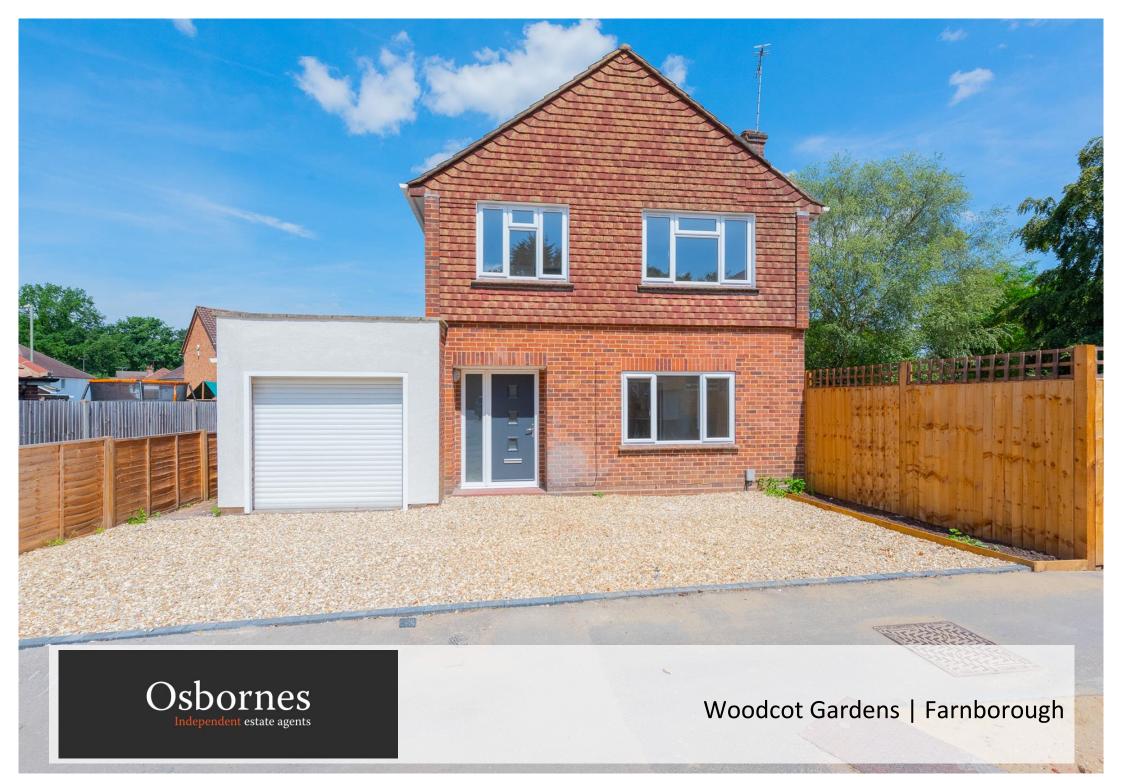

## This refurbished three bedroom detached house is located in a cul-de-sac of just eight properties.

Detached | Three Bedrooms | Two Reception Rooms | Garden | Garage & Parking | No Onward Chain

## £550,000 | Freehold

This refurbished three bedroom detached house is located in a cul-desac of just eight properties. The property benefits from new fitted kitchen which leads to a downstairs cloakroom and store cupboards. Two reception rooms with French doors leading out to the garden from the dining room, On the first floor there are three bedrooms and new family bathroom. Outside the property you will find a wrap around garden which has lawn and patio areas, off street parking and garage. The property further benefits from new windows, new floor coverings, new decoration and new front and garage door. Located within a short walk to both Cove Infants, Junior and Secondary school, 1 mile away from Farnborough Main train station and Farnborough town centre. Fleet Ponds and Nature Reserve as well as Fleet train station are also within easy reach. No onward chain Council Tax Band: E EPC Band: D