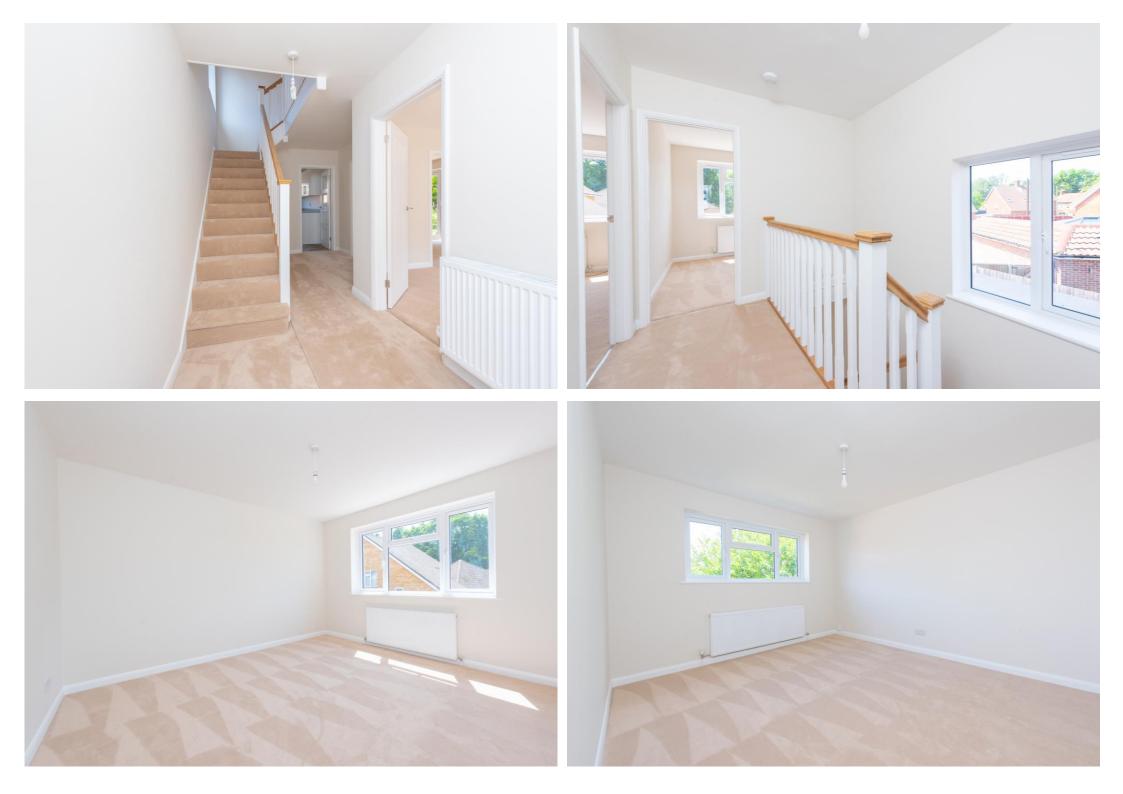

## £550,000 | Freehold

This refurbished three bedroom detached house is located in a cul-desac of just eight properties. The property benefits from new fitted kitchen which leads to a downstairs cloakroom and store cupboards. Two reception rooms with French doors leading out to the garden from the dining room, On the first floor there are three bedrooms and new family bathroom. Outside the property you will find a wrap around garden which has lawn and patio areas, off street parking and garage. The property further benefits from new windows, new floor coverings, new decoration and new front and garage door. Located within a short walk to both Cove Infants, Junior and Secondary school, 1 mile away from Farnborough Main train station and Farnborough town centre. Fleet Ponds and Nature Reserve as well as Fleet train station are also within easy reach. No onward chain Council Tax Band: E EPC Band: D