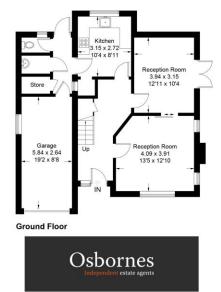

Approximate Gross Internal Area Ground Floor (Including Garage) 77.5 sq m / 834 sq ft First Floor = 49.1 sq m / 528 sq ft Total = 126.6 sq m / 1362 sq ft

X

First Floor

**Woodcot Gardens** 

Illustration for identification purposes only, measurements are approximate, not to scale. FloorplansUsketch.com © 2022 (ID915414)