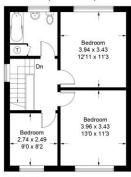

Approximate Gross Internal Area Ground Floor (Including Garage) 77.5 sq m / 834 sq ft First Floor = 49.1 sq m / 528 sq ft Total = 126.6 sq m / 1362 sq ft

X

First Floor

**Woodcot Gardens** 

Illustration for identification purposes only, measurements are approximate, not to scale. FloorplansUsketch.com © 2022 (ID915414)