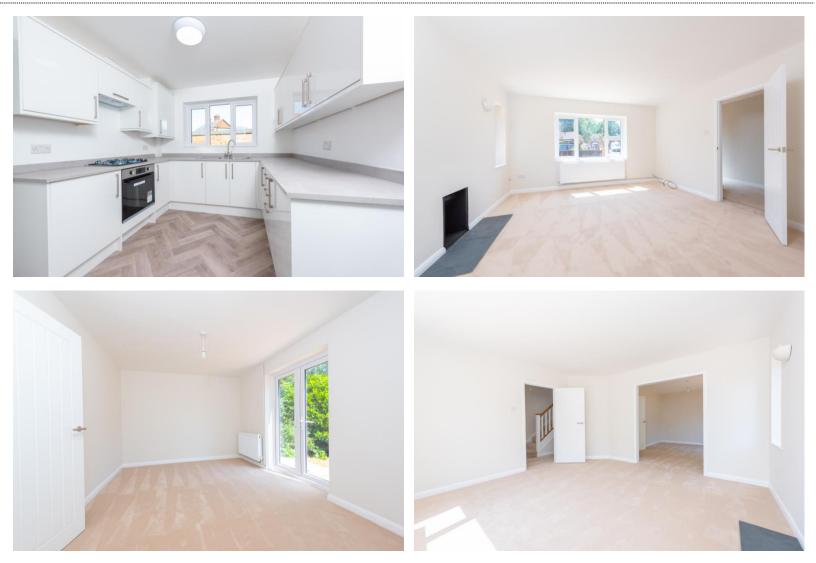

## £550,000 | Freehold

This refurbished three bedroom detached house is located in a cul-desac of just eight properties. The property benefits from new fitted kitchen which leads to a downstairs cloakroom and store cupboards. Two reception rooms with French doors leading out to the garden from the dining room, On the first floor there are three bedrooms and new family bathroom. Outside the property you will find a wrap around garden which has lawn and patio areas, off street parking and garage. The property further benefits from new windows, new floor coverings, new decoration and new front and garage door. Located within a short walk to both Cove Infants, Junior and Secondary school, 1 mile away from Farnborough Main train station and Farnborough town centre. Fleet Ponds and Nature Reserve as well as Fleet train station are also within easy reach. No onward chain Council Tax Band: E EPC Band: D