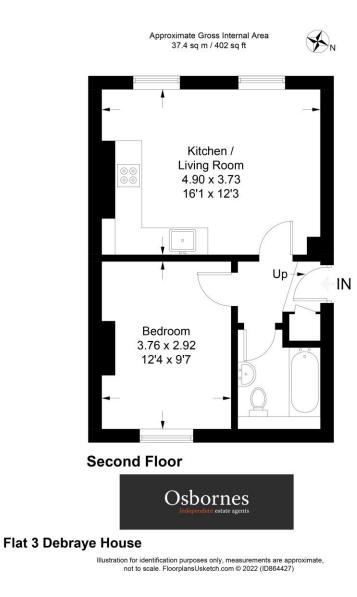

## Debraye House - Osbornes are pleased to offer to the market this one bedroom new apartment in a Victorian character building.

One Bedroom | New Kitchen | New Bathroom | Gas Central Heating | Allocated Parking | Available Now

Debraye House - Osbornes are pleased to offer to the market this one bedroom new apartment in a Victorian character building. The apartment benefits from a new kitchen, new bathroom, gas central heating, new double glazed UPVC windows and allocated off street parking. Located in South Farnborough set in an ideal location for the commuter with excellent bus routes, rail, road and general transport networks; Farnborough mainline station will take you into London Waterloo in under 40 minutes and there is access to the M3 bringing Farnham, Fleet, Basingstoke and Camberley within easy reach. Available Now. EPC C - Council Tax Band