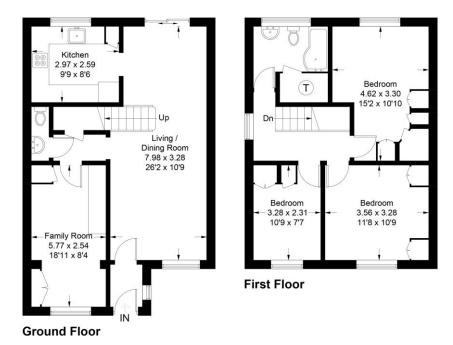

Approximate Gross Internal Area Ground Floor = 54.4 sq m / 585 sq ft First Floor = 48 sq m / 517 sq ft Total = 102.4 sq m / 1102 sq ft

## Saltram Road

Illustration for identification purposes only, measurements are approximate, not to scale. FloorplansUsketch.com © 2023 (ID932535)