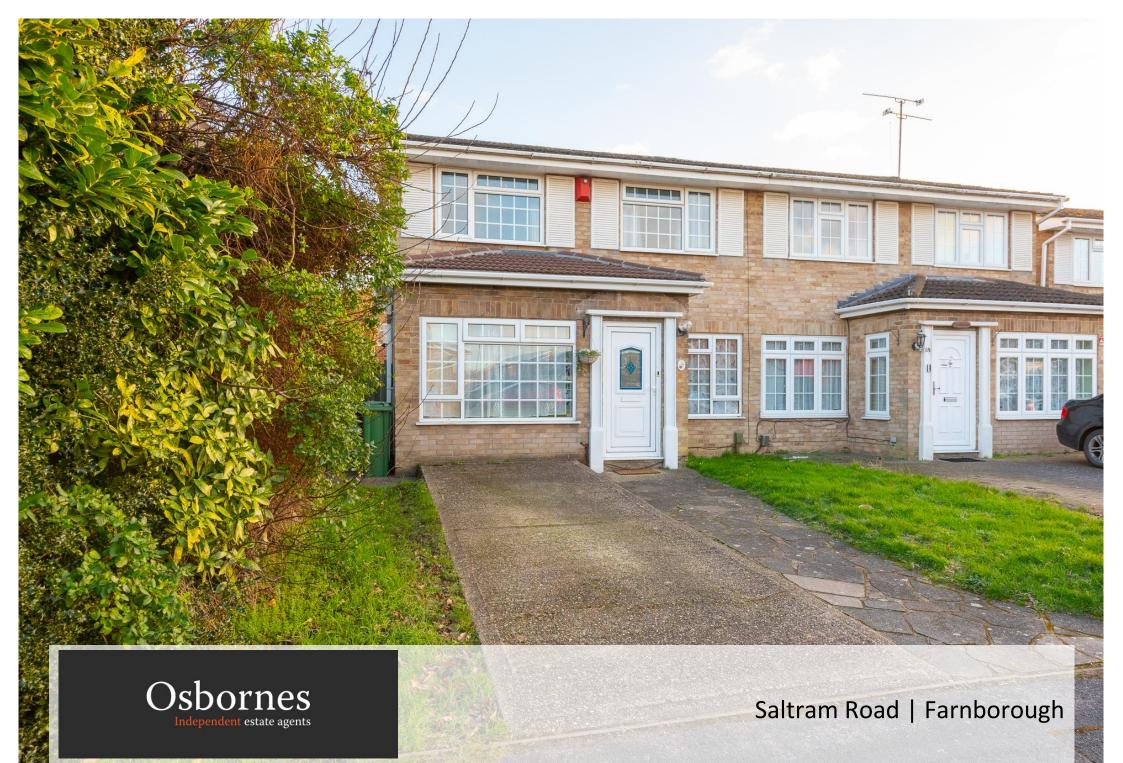

## AVENUE FARM DEVELOPMENT. This three bedroom semi detached house is offered to the market in our opinion in good order throughout.

Semi Detached | Three Bedrooms | Two Reception Rooms | Modern Kitchen | Modern Bathoom | Enclosed Rear Garden

## £1,850 per month

AVENUE FARM DEVELOPMENT. This three bedroom semi detached house is offered to the market in our opinion in good order throughout. The property benefits from 26'2" lounge/diner, further seperate family room, downstairs cloakroom, refitted kitchen, refitted modern bathroom, enclosed rear garden and off street parking. Situated in the ever popular Avenue Farm Development and close to King George V playing fields with good access to A331 and M3. Available December. Pets considered. EPC Band: D Council Tax Band: D Holding Deposit £426.92 Deposit: £2134.66

## Saltram Road

Illustration for identification purposes only, measurements are approximate, not to scale. FloorplansUsketch.com © 2023 (ID932535)