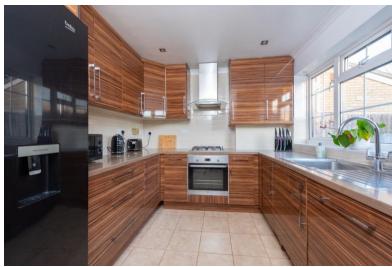

## £1,850 per month

AVENUE FARM DEVELOPMENT. This three bedroom semi detached house is offered to the market in our opinion in good order throughout. The property benefits from 26'2" lounge/diner, further seperate family room, downstairs cloakroom, refitted kitchen, refitted modern bathroom, enclosed rear garden and off street parking. Situated in the ever popular Avenue Farm Development and close to King George V playing fields with good access to A331 and M3. Available December. Pets considered. EPC Band: D Council Tax Band: D Holding Deposit £426.92 Deposit: £2134.66