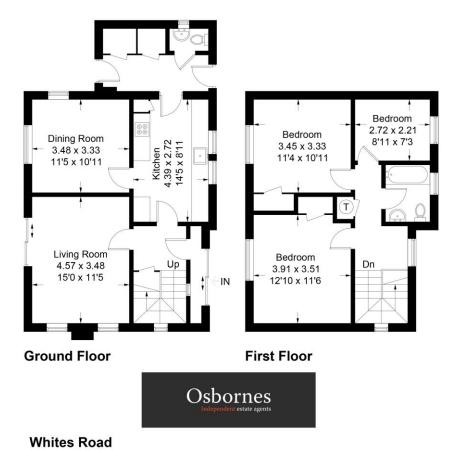

Approximate Gross Internal Area Ground Floor = 60.7 sq m / 653 sq ft First Floor = 48.2 sq m / 519 sq ft Total = 108.9 sq m / 1172 sq ft

Illustration for identification purposes only, measurements are approximate,