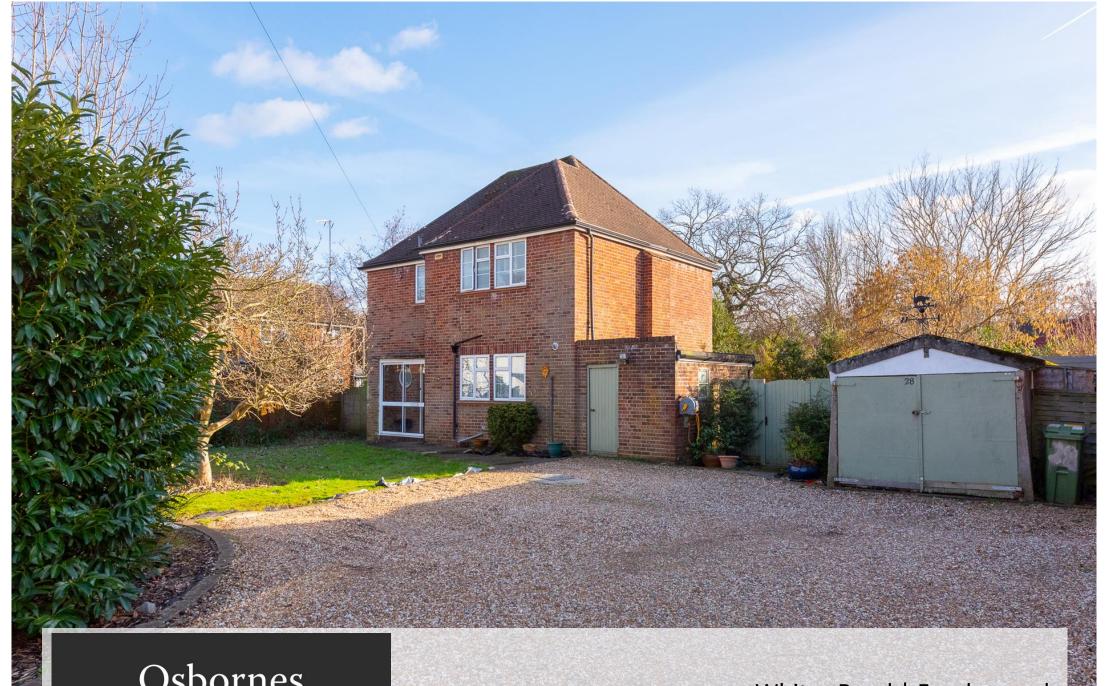

## POTENTIAL DEVELOPMENT OPPERTUNITY (STPP). This three bedroom detached house situated on a plot of 0.23 of an acre is offered to the market with no onward chain.

Detached | Three Bedrooms | Two Reception Rooms | Detached Garage | Large Plot | No Onward Chain

## £575,000 | Freehold

POTENTIAL DEVELOPMENT OPPERTUNITY (STPP). This three bedroom detached house situated on a plot of 0.23 of an acre is offered to the market with no onward chain. The property benefits from two reception rooms, cloakroom, 14'5" kitchen, modern bathroom, detached garage, large driveway. The property lends itself to being extended to make this a fabulous family home or a development opportunity to split into two separate plots (STPP). Situated in the popular South Farnborough within walking distance to the ever popular North Camp village and popular local schools also offering easy access to the A331/M3. VIEWING ADVISED.