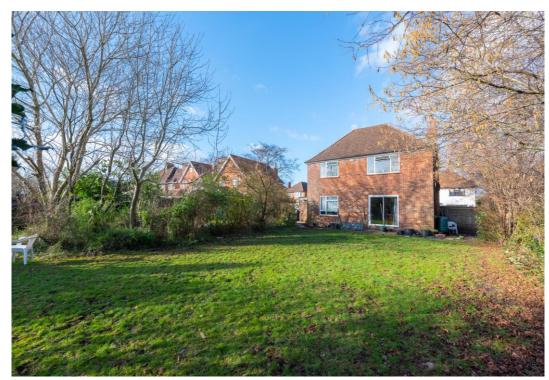

## POTENTIAL DEVELOPMENT OPPERTUNITY (STPP). This three bedroom detached house situated on a plot of 0.23 of an acre is offered to the market with no onward chain.

Detached | Three Bedrooms | Two Reception Rooms | Detached Garage | Large Plot | No Onward Chain

## £575,000 | Freehold

POTENTIAL DEVELOPMENT OPPERTUNITY (STPP). This three bedroom detached house situated on a plot of 0.23 of an acre is offered to the market with no onward chain. The property benefits from two reception rooms, cloakroom, 14'5" kitchen, modern bathroom, detached garage, large driveway. The property lends itself to being extended to make this a fabulous family home or a development opportunity to split into two separate plots (STPP). Situated in the popular South Farnborough within walking distance to the ever popular North Camp village and popular local schools also offering easy access to the A331/M3. VIEWING ADVISED.