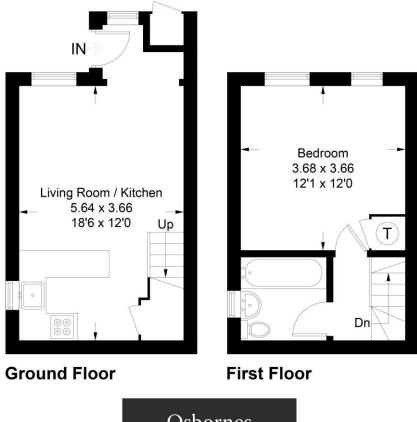

## £225,000 | Freehold

Located in a cul-de-sac with parking is the one bedroom house. The property comprises of a double bedroom and bathroom to the first floor and open plan living space on the ground floor. With allocated parking and garden area to the front and side of the property. Local amenities and Hawley Woods within walking distance. Council Tax Band B - EPC Band E

Approximate Gross Internal Area = 44.0 sq m / 474 sq ft

## **Dart Road**

Illustration for identification purposes only, measurements are approximate, not to scale. FloorplansUsketch.com © 2023 (956880)