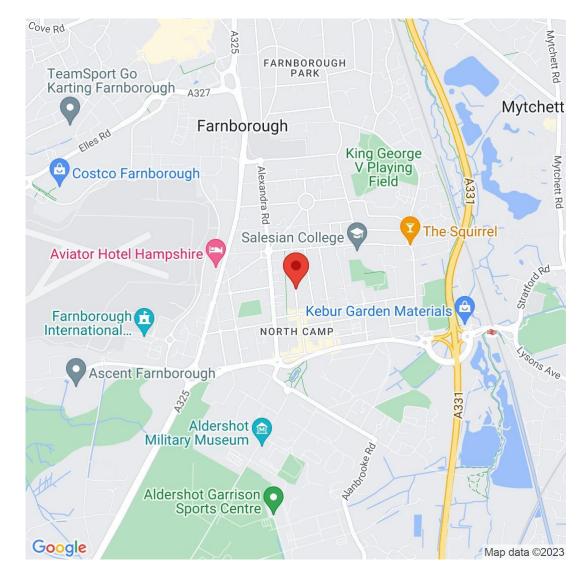

## £1,850 per month

SOUTH FARNBOROUGH. This three bedroom semi detached home is offered to the market benefitting from two reception rooms, modern kitchen, modern bathroom and enclosed rear garden. Located in South Farnborough set in an ideal location for the commuter with excellent bus routes, rail, road and general transport networks; Farnborough mainline station will take you into London Waterloo in under 40 minutes and there is access to the M3 bringing Farnham, Fleet, Basingstoke and Camberley within easy reach. Available Now. EPC band: D Council Tax Band: C