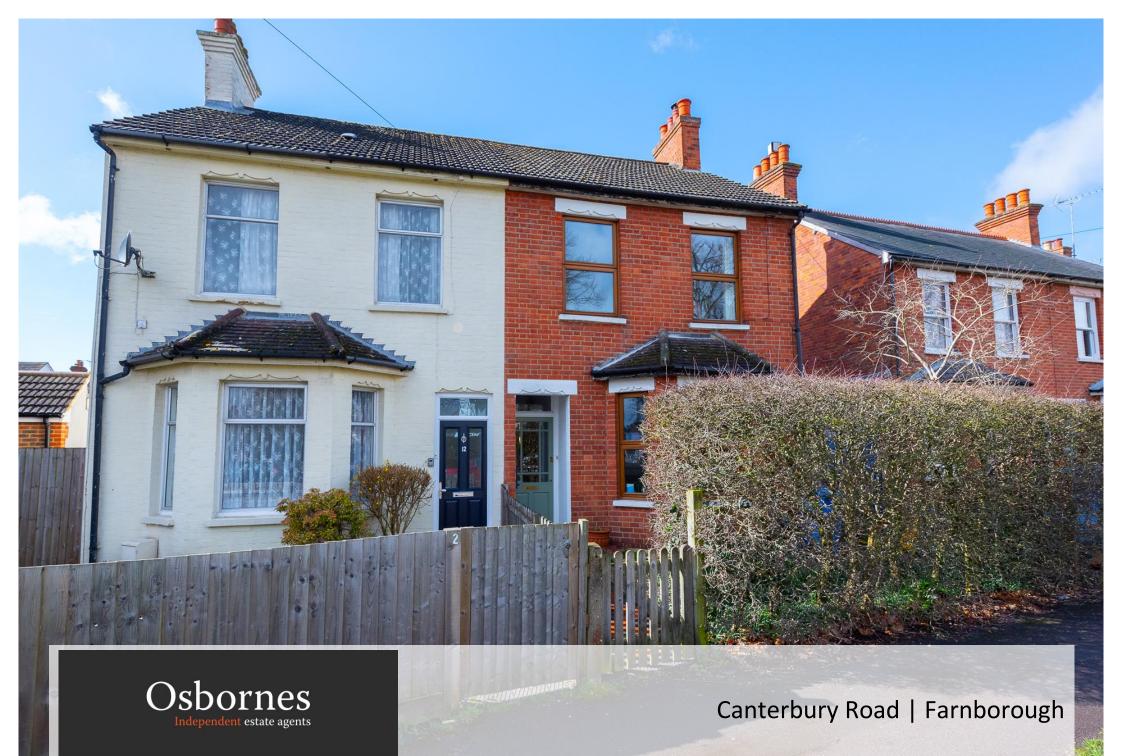

## **SOUTH FARNBOROUGH.**

Semi Detached | Three Bedrooms | Three Reception Rooms | Bathroom with seperate w.c | Private Rear Garden | Popular Location

## £475,000 | Freehold

SOUTH FARNBOROUGH. This three bedroom semi-detached Victorian home benefits from three reception rooms, the living room features an open fireplace and bay window, the dining room has a bi-fold door opening up to a private rear garden. To the first floor you will find three bedrooms, bathroom and separate w.c. Located in South Farnborough set in an ideal location for the commuter with excellent bus routes, rail, road and general transport networks; Farnborough mainline station will take you into London Waterloo in under 40 minutes and there is access to the M3 bringing Farnham, Fleet, Basingstoke and Camberley within easy reach. Council Tax Band: C