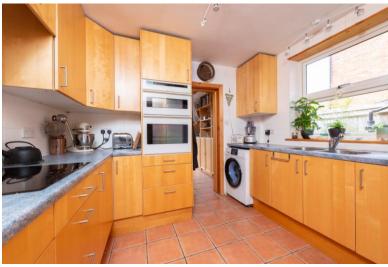

## £475,000 | Freehold

SOUTH FARNBOROUGH. This three bedroom semi-detached Victorian home benefits from three reception rooms, the living room features an open fireplace and bay window, the dining room has a bi-fold door opening up to a private rear garden. To the first floor you will find three bedrooms, bathroom and separate w.c. Located in South Farnborough set in an ideal location for the commuter with excellent bus routes, rail, road and general transport networks; Farnborough mainline station will take you into London Waterloo in under 40 minutes and there is access to the M3 bringing Farnham, Fleet, Basingstoke and Camberley within easy reach. Council Tax Band: C