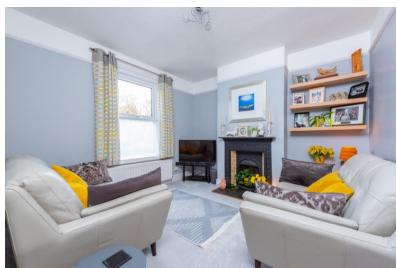

## £400,000 | Freehold

A stunning Victorian two bedroom terraced house situated in the desirable area of South Farnborough. As you enter the property, you are greeted by a bright hallway with decorative ceiling arch and stripped wooden doors, leading to a modern and stylish living room with a feature fireplace and picture rails. The dining area is perfect for entertaining guests, with feature fireplace. The modern kitchen is fully fitted with integrated fridge/freezer, modern oven, hob and stainless steel canopy extractor over. Beyond the kitchen you will find a downstairs shower room and door to garden. To the first floor you will find two well proportioned bedrooms both flooded with natural light. The principle bedroom benefits from stripped wooden floors, feature fireplace, picture rails and double windows. The main bathroom benefits from part clad walls, bath, w.c. and pedestal wash hand basin. The second bedroom benefits from stripped wooden floors, feature fireplace and picture rails to compliment the character of this Victorian home. Externally, the property offers a landscaped rear garden with decking that is ideal for outdoor entertaining or relaxing. The garden is fully enclosed with gated side access. Located in South Farnborough set in an ideal location for the commuter with excellent bus routes, rail. road and general transport networks; Farnborough mainline station will take you into London Waterloo in under 40 minutes and there is access to the M3 bringing Farnham, Fleet, Basingstoke and Camberley within easy reach.