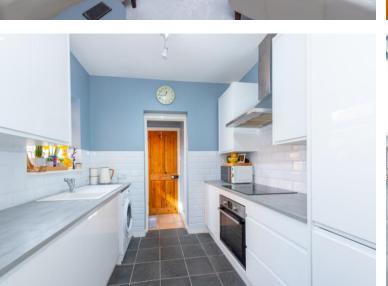

## £400,000 | Freehold

A stunning Victorian two bedroom terraced house situated in the desirable area of South Farnborough. As you enter the property, you are greeted by a bright hallway with decorative ceiling arch and stripped wooden doors, leading to a modern and stylish living room with a feature fireplace and picture rails. The dining area is perfect for entertaining guests, with feature fireplace. The modern kitchen is fully fitted with integrated fridge/freezer, modern oven, hob and stainless steel canopy extractor over. Beyond the kitchen you will find a downstairs shower room and door to garden. To the first floor you will find two well proportioned bedrooms both flooded with natural light. The principle bedroom benefits from stripped wooden floors, feature fireplace, picture rails and double windows. The main bathroom benefits from part clad walls, bath, w.c. and pedestal wash hand basin. The second bedroom benefits from stripped wooden floors, feature fireplace and picture rails to compliment the character of this Victorian home. Externally, the property offers a landscaped rear garden with decking that is ideal for outdoor entertaining or relaxing. The garden is fully enclosed with gated side access. Located in South Farnborough set in an ideal location for the commuter with excellent bus routes, rail. road and general transport networks; Farnborough mainline station will take you into London Waterloo in under 40 minutes and there is access to the M3 bringing Farnham, Fleet, Basingstoke and Camberley within easy reach.