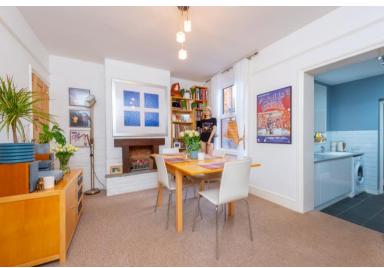

## £400,000 | Freehold

A stunning Victorian two bedroom terraced house situated in the desirable area of South Farnborough. As you enter the property, you are greeted by a bright hallway with decorative ceiling arch and stripped wooden doors, leading to a modern and stylish living room with a feature fireplace and picture rails. The dining area is perfect for entertaining guests, with feature fireplace. The modern kitchen is fully fitted with integrated fridge/freezer, modern oven, hob and stainless steel canopy extractor over. Beyond the kitchen you will find a downstairs shower room and door to garden. To the first floor you will find two well proportioned bedrooms both flooded with natural light. The principle bedroom benefits from stripped wooden floors, feature fireplace, picture rails and double windows. The main bathroom benefits from part clad walls, bath, w.c. and pedestal wash hand basin. The second bedroom benefits from stripped wooden floors, feature fireplace and picture rails to compliment the character of this Victorian home. Externally, the property offers a landscaped rear garden with decking that is ideal for outdoor entertaining or relaxing. The garden is fully enclosed with gated side access. Located in South Farnborough set in an ideal location for the commuter with excellent bus routes, rail. road and general transport networks; Farnborough mainline station will take you into London Waterloo in under 40 minutes and there is access to the M3 bringing Farnham, Fleet, Basingstoke and Camberley within easy reach.