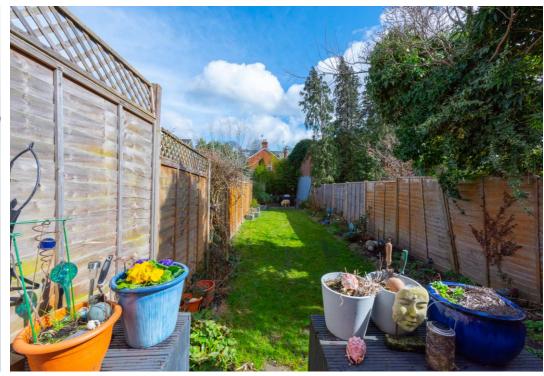

## £400,000 | Freehold

A stunning Victorian two bedroom terraced house situated in the desirable area of South Farnborough. As you enter the property, you are greeted by a bright hallway with decorative ceiling arch and stripped wooden doors, leading to a modern and stylish living room with a feature fireplace and picture rails. The dining area is perfect for entertaining guests, with feature fireplace. The modern kitchen is fully fitted with integrated fridge/freezer, modern oven, hob and stainless steel canopy extractor over. Beyond the kitchen you will find a downstairs shower room and door to garden. To the first floor you will find two well proportioned bedrooms both flooded with natural light. The principle bedroom benefits from stripped wooden floors, feature fireplace, picture rails and double windows. The main bathroom benefits from part clad walls, bath, w.c. and pedestal wash hand basin. The second bedroom benefits from stripped wooden floors, feature fireplace and picture rails to compliment the character of this Victorian home. Externally, the property offers a landscaped rear garden with decking that is ideal for outdoor entertaining or relaxing. The garden is fully enclosed with gated side access. Located in South Farnborough set in an ideal location for the commuter with excellent bus routes, rail. road and general transport networks; Farnborough mainline station will take you into London Waterloo in under 40 minutes and there is access to the M3 bringing Farnham, Fleet, Basingstoke and Camberley within easy reach.