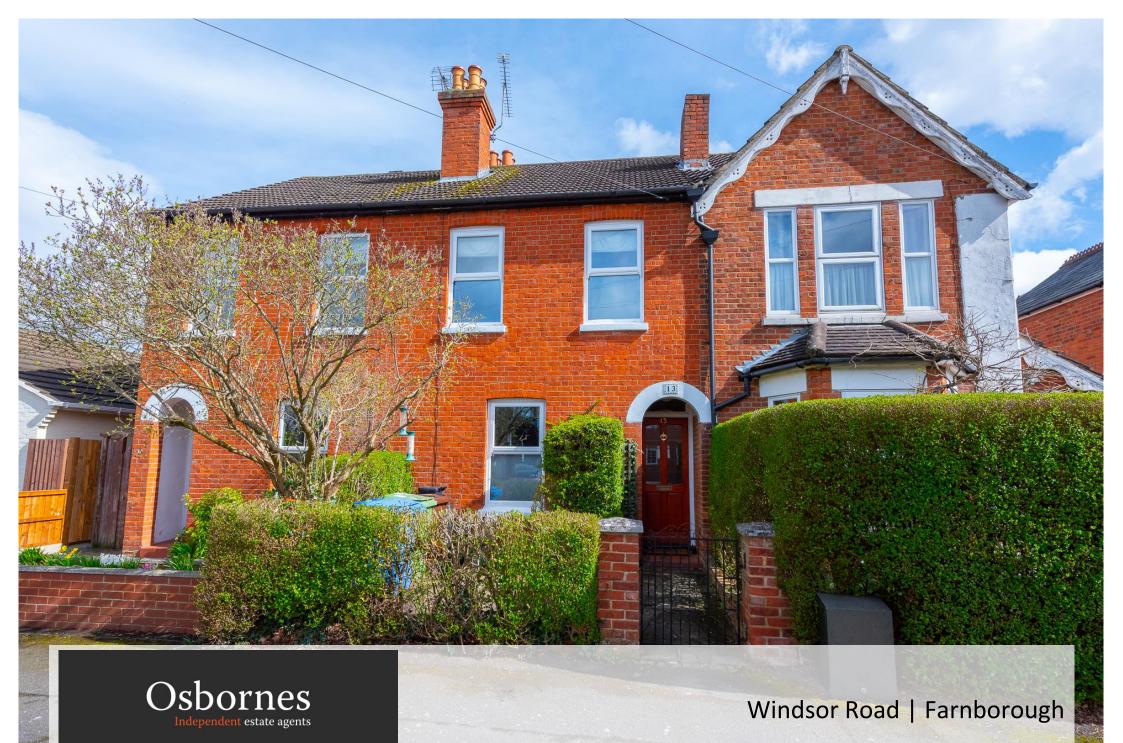

## £400,000 | Freehold

A stunning Victorian two bedroom terraced house situated in the desirable area of South Farnborough. As you enter the property, you are greeted by a bright hallway with decorative ceiling arch and stripped wooden doors, leading to a modern and stylish living room with a feature fireplace and picture rails. The dining area is perfect for entertaining guests, with feature fireplace. The modern kitchen is fully fitted with integrated fridge/freezer, modern oven, hob and stainless steel canopy extractor over. Beyond the kitchen you will find a downstairs shower room and door to garden. To the first floor you will find two well proportioned bedrooms both flooded with natural light. The principle bedroom benefits from stripped wooden floors, feature fireplace, picture rails and double windows. The main bathroom benefits from part clad walls, bath, w.c. and pedestal wash hand basin. The second bedroom benefits from stripped wooden floors, feature fireplace and picture rails to compliment the character of this Victorian home. Externally, the property offers a landscaped rear garden with decking that is ideal for outdoor entertaining or relaxing. The garden is fully enclosed with gated side access. Located in South Farnborough set in an ideal location for the commuter with excellent bus routes, rail. road and general transport networks; Farnborough mainline station will take you into London Waterloo in under 40 minutes and there is access to the M3 bringing Farnham, Fleet, Basingstoke and Camberley within easy reach.