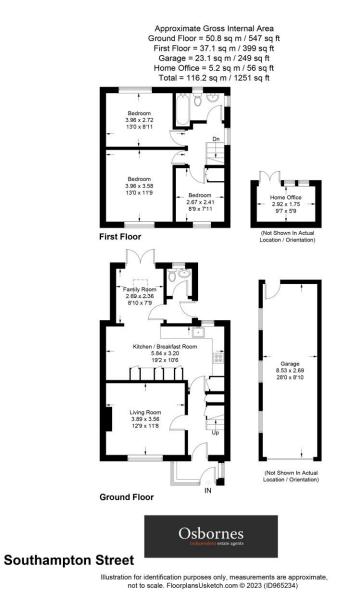

## £525,000 | Freehold

This beautifully refurbished three-bedroom semi-detached house located in Southampton Street, Farnborough is an ideal family home. The property features a modern and stylish kitchen diner that is perfect for entertaining guests or family meals. The family room, with its inviting atmosphere, boasts lovely French doors that open out to the garden, allowing natural light to flow through the space. The property further benefits from a light and spacious living room with feature fireplace. The property's bedrooms are spacious and bright, making them perfect for comfortable living. The modern bathroom is well appointed, featuring a sleek and contemporary design that provides a luxurious feel. The garden is a real highlight of this property, offering a tranquil outdoor space that's perfect for relaxation or al fresco dining. A garden room further adds to the property's appeal, offering a peaceful retreat to enjoy the garden. In addition to the garden and garden room, the property also benefits from a garage and driveway, providing ample space for parking and storage. With its modern amenities, comfortable living spaces, and stunning outdoor areas, Southampton Street is an exceptional property that offers the perfect balance of style and comfort for any family. Situated in a popular road in South Farnborough set in an ideal location for the commuter with excellent bus routes, rail, road and general transport networks; Farnborough mainline station will take you into London Waterloo in under 40 minutes and there is access to the M3 bringing Farnham, Fleet, Basingstoke and Camberley within easy reach. The property further benefits from planning permission granted for a double storey extension the side to add a further bedroom and reception room, ensuring this family home is a property your family can grow into for years to come. Planning reference: 21/00491/FUL. Council Tax Band: C, EPC Band: D