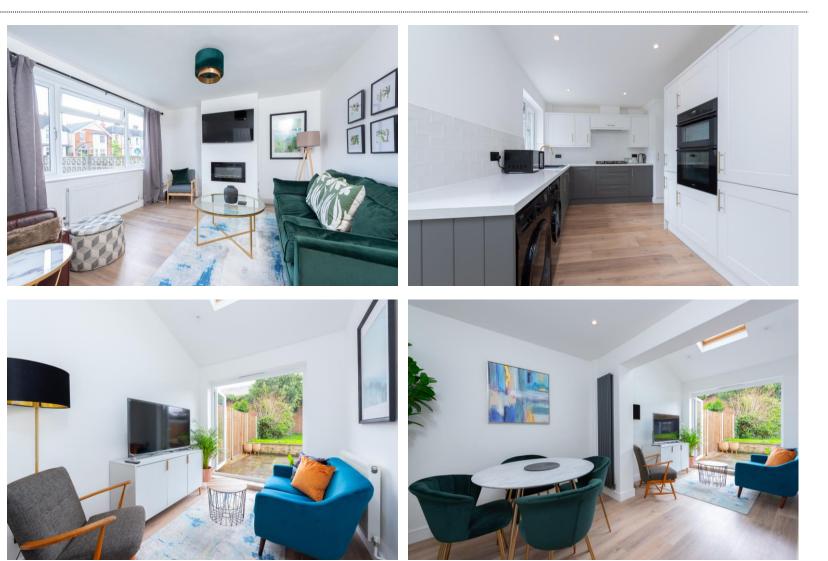

## £525,000 | Freehold

This beautifully refurbished three-bedroom semi-detached house located in Southampton Street, Farnborough is an ideal family home. The property features a modern and stylish kitchen diner that is perfect for entertaining guests or family meals. The family room, with its inviting atmosphere, boasts lovely French doors that open out to the garden, allowing natural light to flow through the space. The property further benefits from a light and spacious living room with feature fireplace. The property's bedrooms are spacious and bright, making them perfect for comfortable living. The modern bathroom is well appointed, featuring a sleek and contemporary design that provides a luxurious feel. The garden is a real highlight of this property, offering a tranquil outdoor space that's perfect for relaxation or al fresco dining. A garden room further adds to the property's appeal, offering a peaceful retreat to enjoy the garden. In addition to the garden and garden room, the property also benefits from a garage and driveway, providing ample space for parking and storage. With its modern amenities, comfortable living spaces, and stunning outdoor areas, Southampton Street is an exceptional property that offers the perfect balance of style and comfort for any family. Situated in a popular road in South Farnborough set in an ideal location for the commuter with excellent bus routes, rail, road and general transport networks; Farnborough mainline station will take you into London Waterloo in under 40 minutes and there is access to the M3 bringing Farnham, Fleet, Basingstoke and Camberley within easy reach. The property further benefits from planning permission granted for a double storey extension the side to add a further bedroom and reception room, ensuring this family home is a property your family can grow into for years to come. Planning reference: 21/00491/FUL. Council Tax Band: C, EPC Band: D