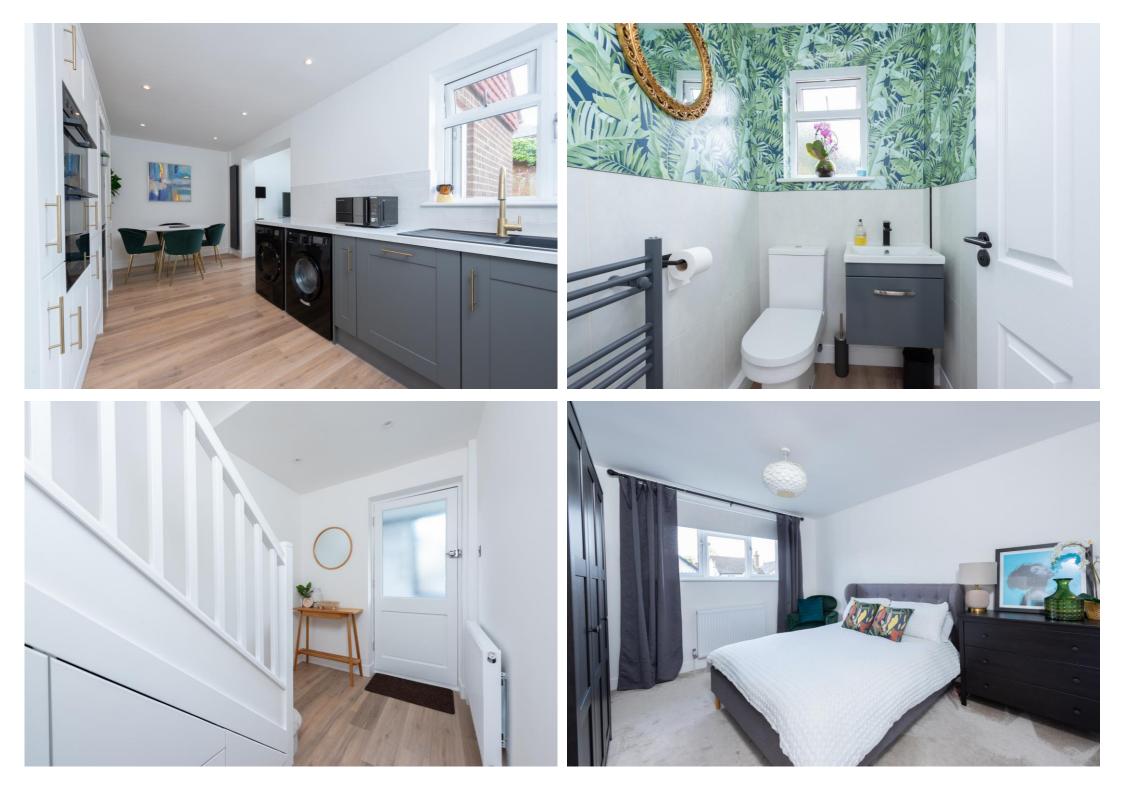

## £525,000 | Freehold

This beautifully refurbished three-bedroom semi-detached house located in Southampton Street, Farnborough is an ideal family home. The property features a modern and stylish kitchen diner that is perfect for entertaining guests or family meals. The family room, with its inviting atmosphere, boasts lovely French doors that open out to the garden, allowing natural light to flow through the space. The property further benefits from a light and spacious living room with feature fireplace. The property's bedrooms are spacious and bright, making them perfect for comfortable living. The modern bathroom is well appointed, featuring a sleek and contemporary design that provides a luxurious feel. The garden is a real highlight of this property, offering a tranquil outdoor space that's perfect for relaxation or al fresco dining. A garden room further adds to the property's appeal, offering a peaceful retreat to enjoy the garden. In addition to the garden and garden room, the property also benefits from a garage and driveway, providing ample space for parking and storage. With its modern amenities, comfortable living spaces, and stunning outdoor areas, Southampton Street is an exceptional property that offers the perfect balance of style and comfort for any family. Situated in a popular road in South Farnborough set in an ideal location for the commuter with excellent bus routes, rail, road and general transport networks; Farnborough mainline station will take you into London Waterloo in under 40 minutes and there is access to the M3 bringing Farnham, Fleet, Basingstoke and Camberley within easy reach. The property further benefits from planning permission granted for a double storey extension the side to add a further bedroom and reception room, ensuring this family home is a property your family can grow into for years to come. Planning reference: 21/00491/FUL. Council Tax Band: C, EPC Band: D