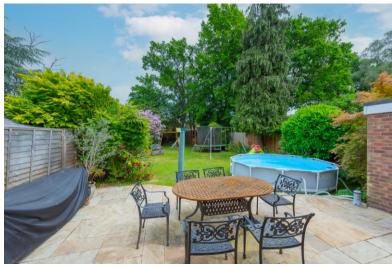

## £650,000 | Freehold

This family four-bedroom detached house offers a perfect blend of space and functionality. With its spacious interior, three reception rooms, solid wooden kitchen with granite worktops, ensuite to the master bedroom, garage, car port and private rear garden, this property is sure to impress even the most discerning buyers. Upon entering, you are greeted by a warm and inviting atmosphere. The ground floor boasts three well-proportioned reception rooms, providing ample space for entertaining guests or enjoying quality time with family. The solid wooden kitchen, featuring granite worktops, offering both style and practicality. Moving to the first floor, you will find four generous bedrooms, each designed with comfort in mind. The master bedroom is complete with an ensuite bathroom featuring an aqualisa shower. The remaining bedrooms are versatile and can easily be transformed into a home office, hobby room, or guest accommodation to suit your needs. Outside, the property continues to impress with its private rear garden, providing a tranquil oasis for outdoor relaxation and entertaining. The well-maintained garden offers plenty of space for gardening enthusiasts or simply enjoying the sunshine with family and friends. Additionally, the property features a garage, car port and driveway, ensuring secure parking and convenient storage. Located in the sought-after area of Mytchett, this property benefits from excellent transport links, amenities, and schools. The nearby countryside offers beautiful walks and recreational activities, perfect for those who enjoy an active lifestyle. Council Tax Band: F EPC Band: D