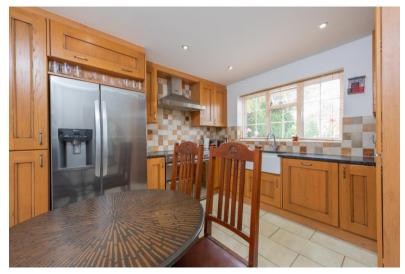

## £650,000 | Freehold

This family four-bedroom detached house offers a perfect blend of space and functionality. With its spacious interior, three reception rooms, solid wooden kitchen with granite worktops, ensuite to the master bedroom, garage, car port and private rear garden, this property is sure to impress even the most discerning buyers. Upon entering, you are greeted by a warm and inviting atmosphere. The ground floor boasts three well-proportioned reception rooms, providing ample space for entertaining guests or enjoying quality time with family. The solid wooden kitchen, featuring granite worktops, offering both style and practicality. Moving to the first floor, you will find four generous bedrooms, each designed with comfort in mind. The master bedroom is complete with an ensuite bathroom featuring an aqualisa shower. The remaining bedrooms are versatile and can easily be transformed into a home office, hobby room, or guest accommodation to suit your needs. Outside, the property continues to impress with its private rear garden, providing a tranquil oasis for outdoor relaxation and entertaining. The well-maintained garden offers plenty of space for gardening enthusiasts or simply enjoying the sunshine with family and friends. Additionally, the property features a garage, car port and driveway, ensuring secure parking and convenient storage. Located in the sought-after area of Mytchett, this property benefits from excellent transport links, amenities, and schools. The nearby countryside offers beautiful walks and recreational activities, perfect for those who enjoy an active lifestyle. Council Tax Band: F EPC Band: D