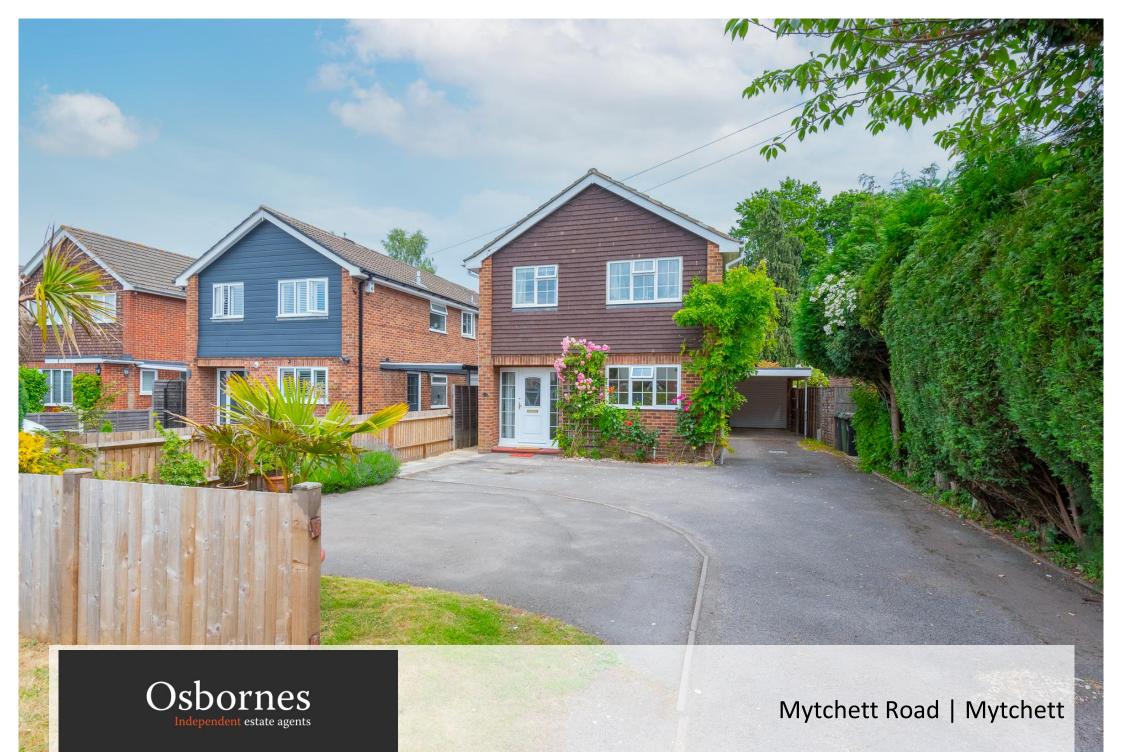

## This family four-bedroom detached house offers a perfect blend of space and functionality.

Detached | Four Bedrooms | Three Reception Rooms | Two Bathrooms | Private Garden | Garage, Car Port & Driveway

## £650,000 | Freehold

This family four-bedroom detached house offers a perfect blend of space and functionality. With its spacious interior, three reception rooms, solid wooden kitchen with granite worktops, ensuite to the master bedroom, garage, car port and private rear garden, this property is sure to impress even the most discerning buyers. Upon entering, you are greeted by a warm and inviting atmosphere. The ground floor boasts three well-proportioned reception rooms, providing ample space for entertaining guests or enjoying quality time with family. The solid wooden kitchen, featuring granite worktops, offering both style and practicality. Moving to the first floor, you will find four generous bedrooms, each designed with comfort in mind. The master bedroom is complete with an ensuite bathroom featuring an aqualisa shower. The remaining bedrooms are versatile and can easily be transformed into a home office, hobby room, or guest accommodation to suit your needs. Outside, the property continues to impress with its private rear garden, providing a tranquil oasis for outdoor relaxation and entertaining. The well-maintained garden offers plenty of space for gardening enthusiasts or simply enjoying the sunshine with family and friends. Additionally, the property features a garage, car port and driveway, ensuring secure parking and convenient storage. Located in the sought-after area of Mytchett, this property benefits from excellent transport links, amenities, and schools. The nearby countryside offers beautiful walks and recreational activities, perfect for those who enjoy an active lifestyle. Council Tax Band: F EPC Band: D