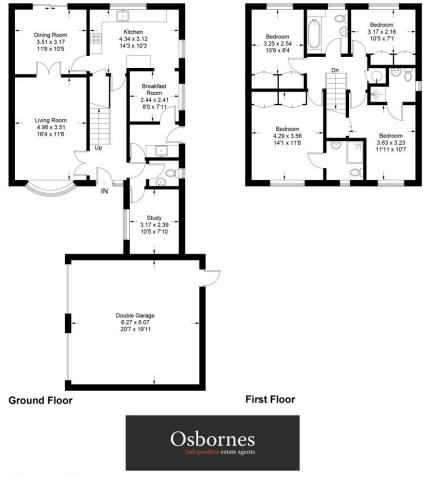

EPC Band: D

Council Tax Band: F

Approximate Gross Internal Area Ground Floor = 75.5 sq m / 813 sq ft First Floor = 66.4 sq m / 715 sq ft Double Garage = 37.9 sq m / 408 sq ft Total = 179.8 sq m / 1936 sq ft

## **Prospect Avenue**

Illustration for identification purposes only, measurements are approximate, not to scale. FloorplansUsketch.com © 2023 (ID989922)