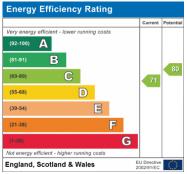

EPC Band: D

Council Tax Band: F

Approximate Gross Internal Area Ground Floor = 75.5 sq m / 813 sq ft First Floor = 66.4 sq m / 715 sq ft Double Garage = 37.9 sq m / 408 sq ft Total = 179.8 sq m / 1936 sq ft