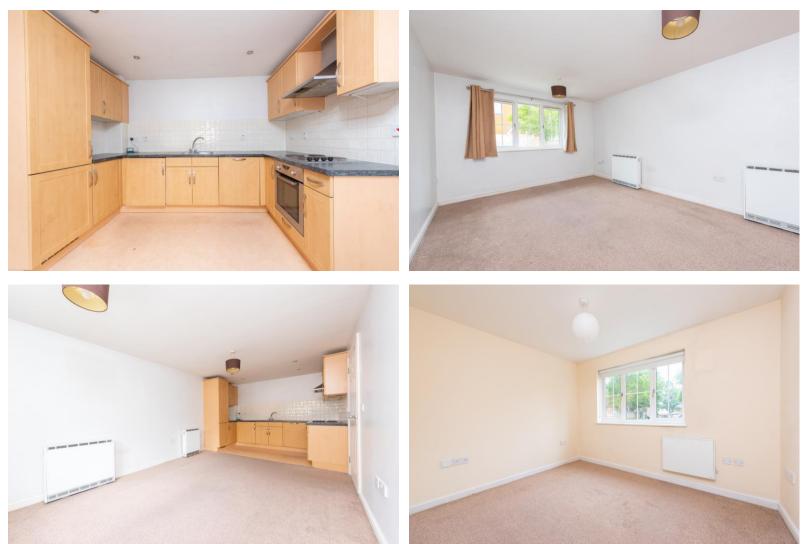

## £1,000 per month

A MODERN ONE BEDROOM APARTMENT neutrally decorated throughout and situated in a popular residential development. The property benefits from a lounge, open plan kitchen with integrated appliances, modern bathroom and allocated resident parking. Farnborough town centre and mainline station are within easy reach. Available unfurnished. Available early January 2025. Council Tax Band : B EPC : C Deposit : £1153.85