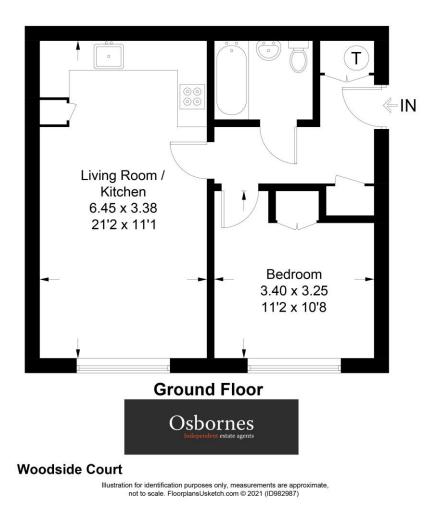

Woodside Court | Farnborough Farnborough | GU14



## A MODERN ONE BEDROOM APARTMENT neutrally decorated throughout and situated in a popular residential development.

One Bedroom | Modern Kitchen | Modern Bathroom | Allocated Parking | Available Early January

## £1,000 per month

A MODERN ONE BEDROOM APARTMENT neutrally decorated throughout and situated in a popular residential development. The property benefits from a lounge, open plan kitchen with integrated appliances, modern bathroom and allocated resident parking. Farnborough town centre and mainline station are within easy reach. Available unfurnished. Available early January 2025. Council Tax Band : B EPC : C Deposit : £1153.85





Approximate Gross Internal Area 44.0 sg m / 474 sg ft



## **Osbornes Estate Agents**

38a Camp Road, Farnborough, Hampshire, GU14 01252 370707 | info@osbornesestateagents.co.uk | www.osbornesestateagents.co.uk

Important Notice - These particulars have been prepared in good faith and they are not intended to constitute part of an offer or contract. We have not performed a structural survey on this property and the services, appliances and specific fittings have not been tested. All photographs, measurements, floor plans and distances referred to are given as a guide and should not be relied upon.