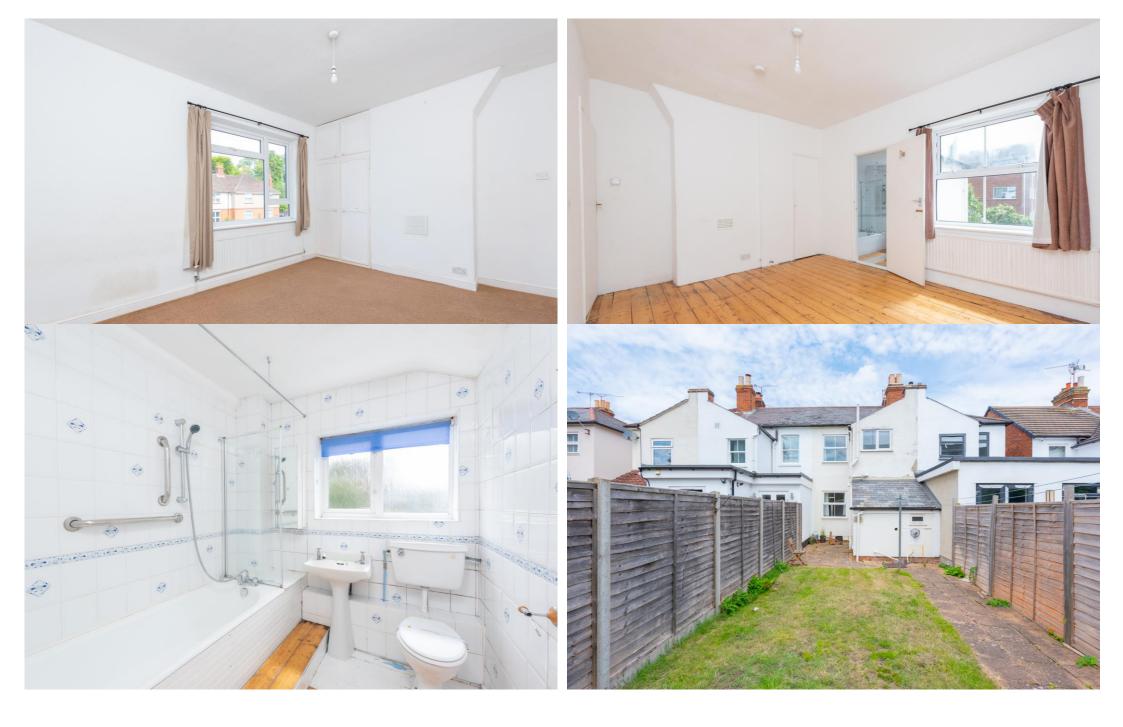

## VICTORIAN TERRACE This two-bedroom mid terrace property benefits from a fitted kitchen, two reception rooms, three piece bathroom to first floor, enclosed south facing rear garden

End of Chain | Two Double Bedrooms | First Floor Bathroom | South Facing Garden | Two Reception Rooms | Access into Rear Garden

## £310,000 | Freehold

VICTORIAN TERRACE This two-bedroom mid terrace property benefits from a fitted kitchen, two reception rooms, three piece bathroom to first floor, enclosed south facing rear garden with access to side passage. Situated on the desirable south side of Farnborough within walking distance of local shops, restaurants and schools whilst being conveniently placed for access to the A331 and M3 motorway. END OF CHAIN Council Tax Band C - EPC Band D