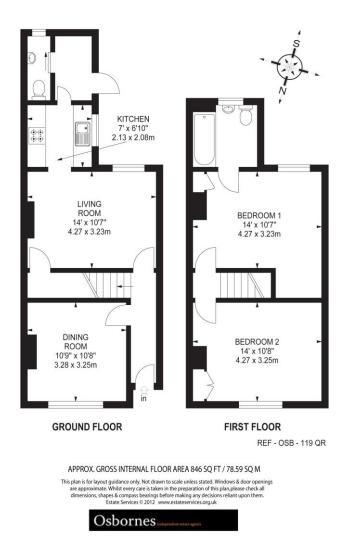

## VICTORIAN TERRACE This two-bedroom mid terrace property benefits from a fitted kitchen, two reception rooms, three piece bathroom to first floor, enclosed south facing rear garden

End of Chain | Two Double Bedrooms | First Floor Bathroom | South Facing Garden | Two Reception Rooms | Access into Rear Garden

## £310,000 | Freehold

VICTORIAN TERRACE This two-bedroom mid terrace property benefits from a fitted kitchen, two reception rooms, three piece bathroom to first floor, enclosed south facing rear garden with access to side passage. Situated on the desirable south side of Farnborough within walking distance of local shops, restaurants and schools whilst being conveniently placed for access to the A331 and M3 motorway. END OF CHAIN Council Tax Band C - EPC Band D