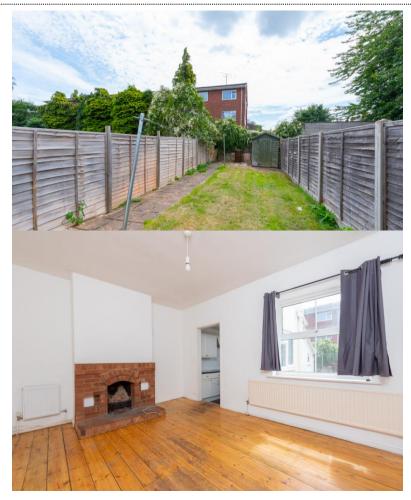

## VICTORIAN TERRACE This two-bedroom mid terrace property benefits from a fitted kitchen, two reception rooms, three piece bathroom to first floor, enclosed south facing rear garden

End of Chain | Two Double Bedrooms | First Floor Bathroom | South Facing Garden | Two Reception Rooms | Access into Rear Garden

## £310,000 | Freehold

VICTORIAN TERRACE This two-bedroom mid terrace property benefits from a fitted kitchen, two reception rooms, three piece bathroom to first floor, enclosed south facing rear garden with access to side passage. Situated on the desirable south side of Farnborough within walking distance of local shops, restaurants and schools whilst being conveniently placed for access to the A331 and M3 motorway. END OF CHAIN Council Tax Band C - EPC Band D