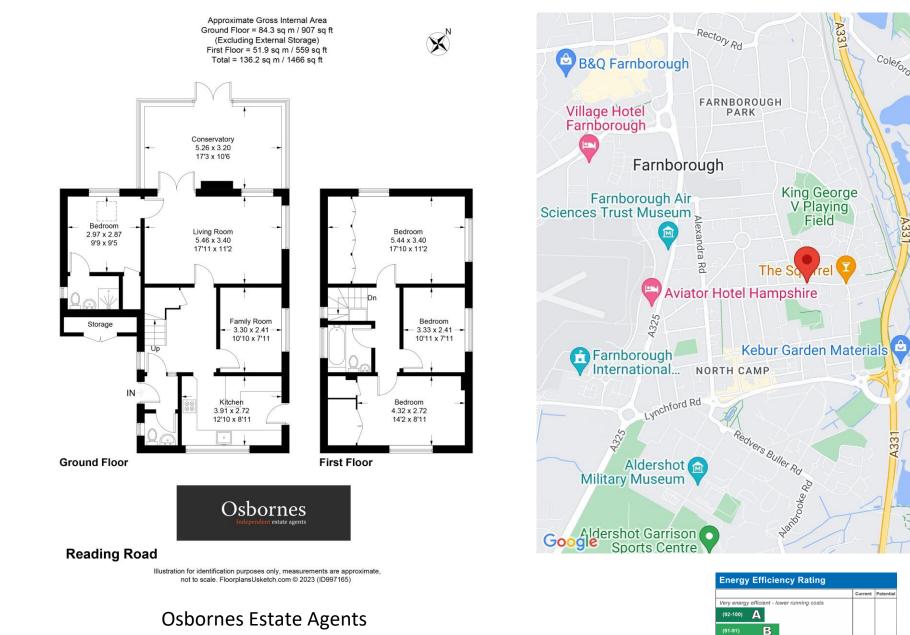

A331

Field

Mytchett Rd

**Mytchett** 

Stratford Ba

Lysons Ave

Mytchett Rd

Myrchert

Frimley Rd

Vale Rd

Swan

Map data ©2023

Coleford Bridge Rd

A33

33

Current Potenti

Ξ

G

EU Directivi 2002/91/EC

(69-80)

(55-68)

(39-54)

(21-38)

Not energy efficient - higher running costs England, Scotland & Wales