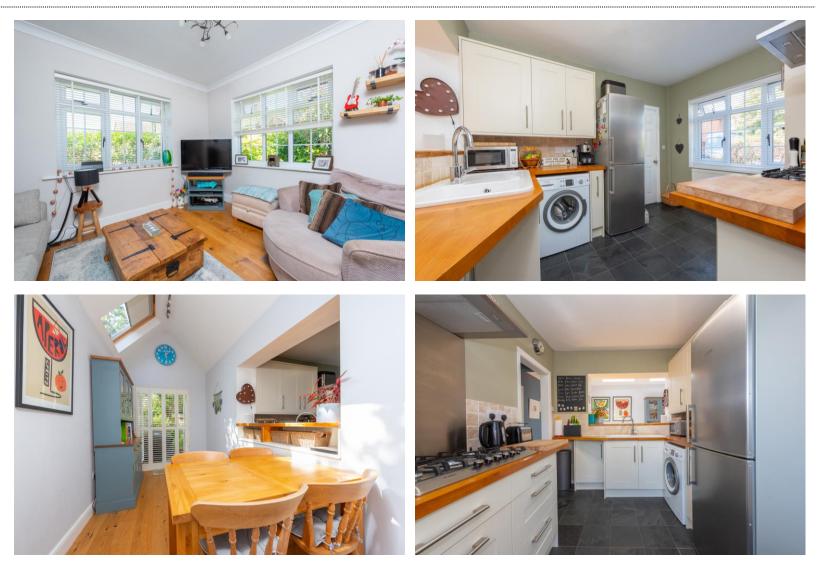

## £425,000 | Freehold

This detached two double bedroom character bungalow is located in the heart of North Camp a stones throw from the local shops, restaurants and cafes. The bungalow benefits from a modern kitchen with woodblock worksurfaces and Bosch appliances, dual aspect living room, dining room with vaulted ceiling and French doors to garden, the master bedroom further benefits from a spacious dressing room, modern shower room, private landscaped garden and off street parking for two cars. Situated on the desirable south side of Farnborough, ideally located for local primary, junior and secondary schools and offers commuter access via the A331 (serving the M3 and A3). Council Tax Band: B EPC Band: D