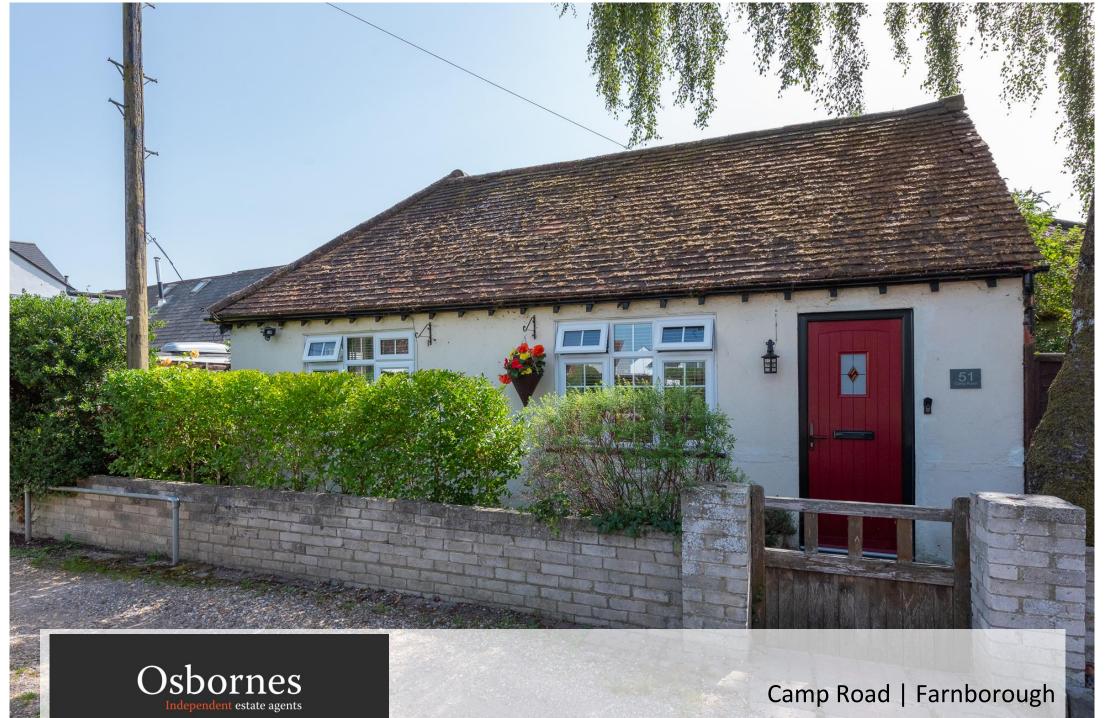

## This detached two double bedroom character bungalow is located in the heart of North Camp a stones throw from the local shops, restaurants and cafes.

Detached | Two Bedrooms | Two Reception Rooms | Modern Kitchen | Landscaped Garden | Off Street Parking for Two Cars

## £425,000 | Freehold

This detached two double bedroom character bungalow is located in the heart of North Camp a stones throw from the local shops, restaurants and cafes. The bungalow benefits from a modern kitchen with woodblock worksurfaces and Bosch appliances, dual aspect living room, dining room with vaulted ceiling and French doors to garden, the master bedroom further benefits from a spacious dressing room, modern shower room, private landscaped garden and off street parking for two cars. Situated on the desirable south side of Farnborough, ideally located for local primary, junior and secondary schools and offers commuter access via the A331 (serving the M3 and A3). Council Tax Band: B EPC Band: D