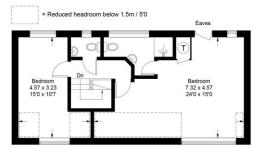

Approximate Gross Internal Area Ground Floor = 101.3 sq m / 1090 sq ft First Floor = 47.5 sq m / 511 sq ft Total = 148.8 sq m / 1601 sq ft

#### First Floor

### **Reading Road**

Illustration for identification purposes only, measurements are approximate, not to scale. FloorplansUsketch.com @ 2023 (ID1013399)