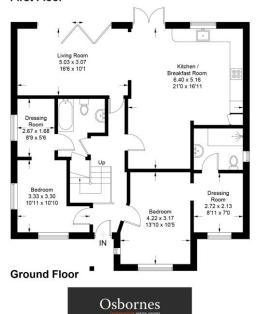

Approximate Gross Internal Area Ground Floor = 101.3 sq m / 1090 sq ft First Floor = 47.5 sq m / 511 sq ft Total = 148.8 sq m / 1601 sq ft

### **Reading Road**

Illustration for identification purposes only, measurements are approximate, not to scale. FloorplansUsketch.com @ 2023 (ID1013399)