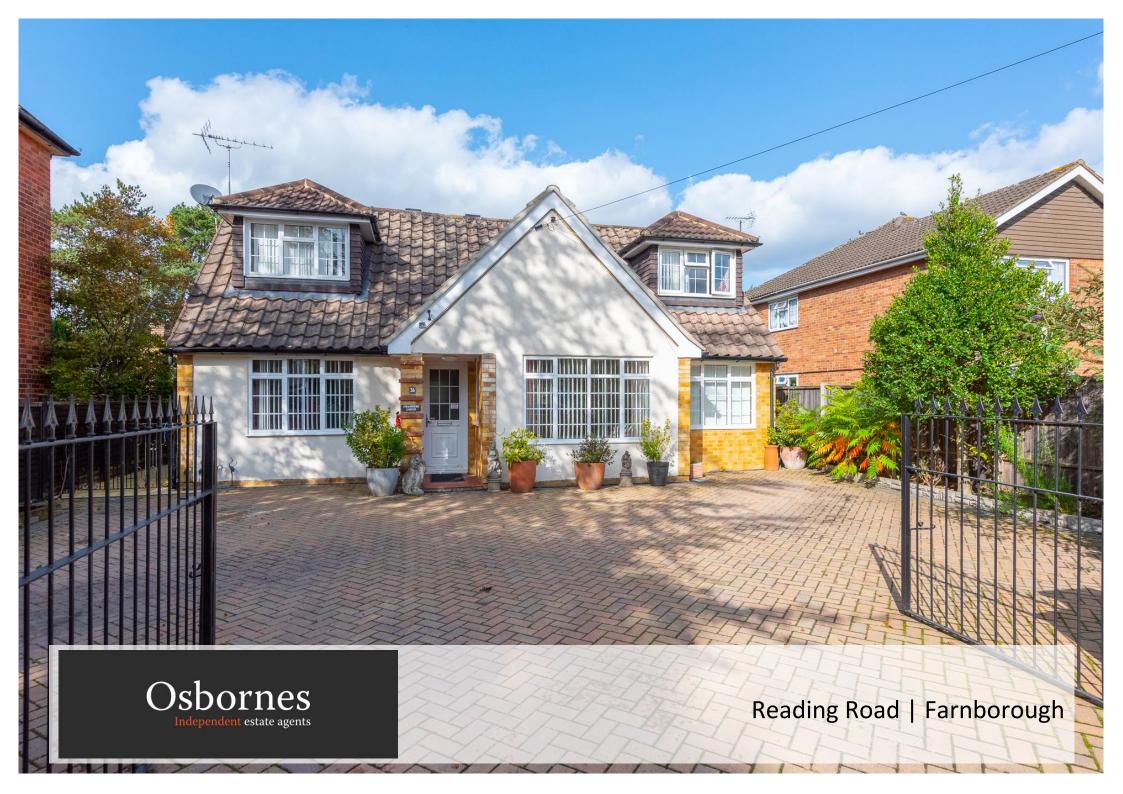

### **SOUTH FARNBOROUGH.**

Detached | Four Bedrooms | Two Reception Rooms | Three Bathrooms | Private Garden | Gated Driveway

# £585,000 | Freehold

SOUTH FARNBOROUGH. This detached chalet bungalow is offered to the market benefitting from four bedrooms with two of the bedrooms featuring dressing rooms, spacious kitchen/dining room, living room with bifold doors to private garden, en-suite to master bedroom, jack and jill bathroom to the ground floor. To the first floor you will find two further bedrooms with en-suite to the larger bedroom and a separate cloakroom. Outside there is a private rear garden and a large gated driveway. Located in the popular area of South Farnborough, this property is within easy reach of local amenities, Outstanding-rated schools, and convenient transport links into London and other major hubs, making it an ideal home for families and professionals alike. Council Tax Band F - EPC Band C