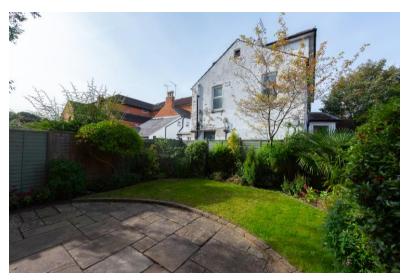

## £325,000 | Freehold

SOUTH FARNBOROUGH. This two bedroom semi detached house is offered to the market with no onward chain. The property is in need of some modernisation but benefits from gas central heating, UPVC double glazed sash windows, private front and rear gardens and off street parking for three cars. Located in a popular tree lined road in South Farnborough set in an ideal location for the commuter with excellent bus routes, rail, road and general transport networks; Farnborough mainline station will take vou into London Waterloo in under 40 minutes and there is access to the M3 bringing Farnham, Fleet, Basingstoke and Camberley within easy reach. No onward chain.