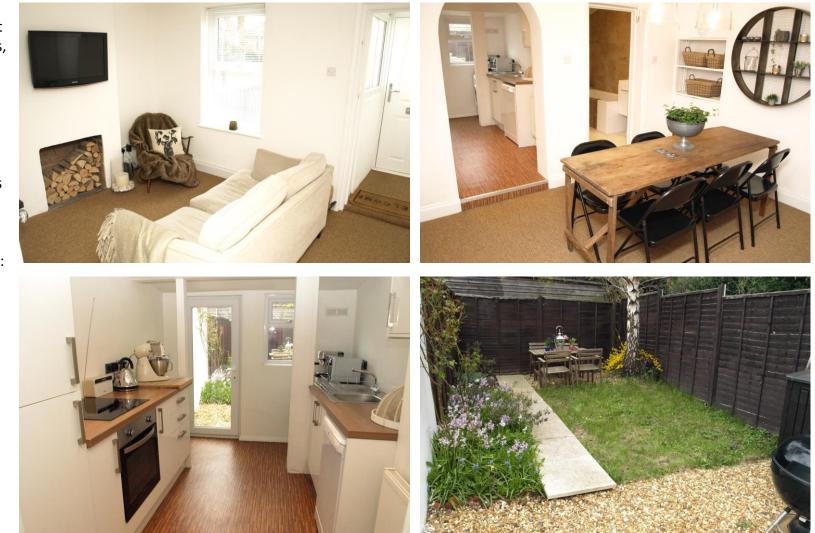

## SOUTH FARNBOROUGH.

Two Double Bedrooms | Two Reception Rooms | Modern Kitchen | Modern Bathroom | Garden | No Chain

## £300,000 | Freehold

SOUTH FARNBOROUGH. This Victorian terraced home is offered to the market benefitting from two double bedrooms, two reception rooms, modern fitted kitchen, modern bathroom and enclosed rear garden. Located in the popular area of South Farnborough, this property is within easy reach of local amenities, Outstanding-rated schools, and convenient transport links into London and other major hubs, making it an ideal home for families and professionals alike. NO ONWARD CHAIN. EPC Band: D - Council Tax Band: C