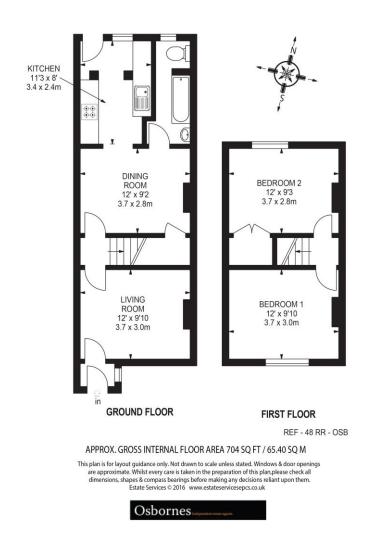

## SOUTH FARNBOROUGH.

Two Double Bedrooms | Two Reception Rooms | Modern Kitchen | Modern Bathroom | Garden | No Chain

## £300,000 | Freehold

SOUTH FARNBOROUGH. This Victorian terraced home is offered to the market benefitting from two double bedrooms, two reception rooms, modern fitted kitchen, modern bathroom and enclosed rear garden. Located in the popular area of South Farnborough, this property is within easy reach of local amenities, Outstanding-rated schools, and convenient transport links into London and other major hubs, making it an ideal home for families and professionals alike. NO ONWARD CHAIN. EPC Band: D - Council Tax Band: C