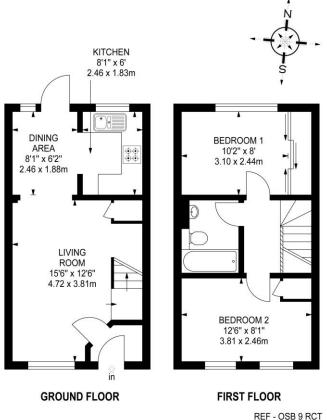

## APPROX. GROSS INTERNAL FLOOR AREA 600 SQ FT / 55.74 SQ M

This plan is for layout guidance only. Not drawn to scale unless stated. Windows & door openings are approximate. Whilst every care is taken in the preparation of this plan,please check all dimensions, shapes & compass bearings before making any decisions reliant upon them. Estate Services © 2012 www.estateser