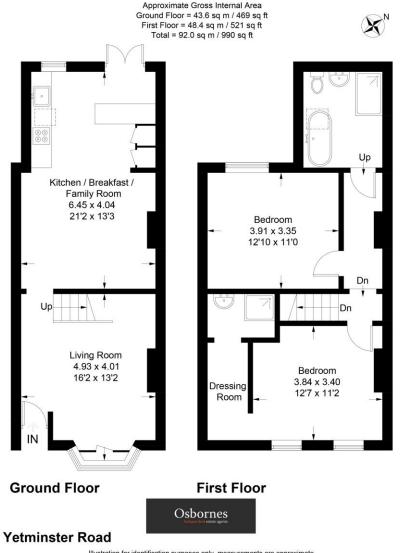

## £400,000 | Freehold

SOUTH FARNBOROUGH. This two double bedroom fully refurbished Victorian home is offered the market with no onward chain. The property benefits from a newly fitted kitchen/breakfast family room with French doors on to private garden, living room with feature bay window, integrated appliances, master bedroom with dressing area and en-suite shower room and modern upstairs bedroom. Located in South Farnborough set in an ideal location for the commuter with excellent bus routes, rail, road and general transport networks; Farnborough mainline station will take vou into London Waterloo in under 40 minutes and there is access to the M3 bringing Farnham, Fleet, Basingstoke and Camberley within easy reach. NO ONWARD CHAIN, Council Tax Band: C -EPC Band: E

Illustration for identification purposes only, measurements are approximate, not to scale, FloorplansUsketch.com © 2023 (ID1032794)