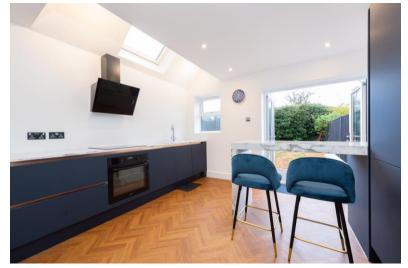

## £400,000 | Freehold

SOUTH FARNBOROUGH. This two double bedroom fully refurbished Victorian home is offered the market with no onward chain. The property benefits from a newly fitted kitchen/breakfast family room with French doors on to private garden, living room with feature bay window, integrated appliances, master bedroom with dressing area and en-suite shower room and modern upstairs bedroom. Located in South Farnborough set in an ideal location for the commuter with excellent bus routes, rail, road and general transport networks; Farnborough mainline station will take vou into London Waterloo in under 40 minutes and there is access to the M3 bringing Farnham, Fleet, Basingstoke and Camberley within easy reach. NO ONWARD CHAIN, Council Tax Band: C -EPC Band: E