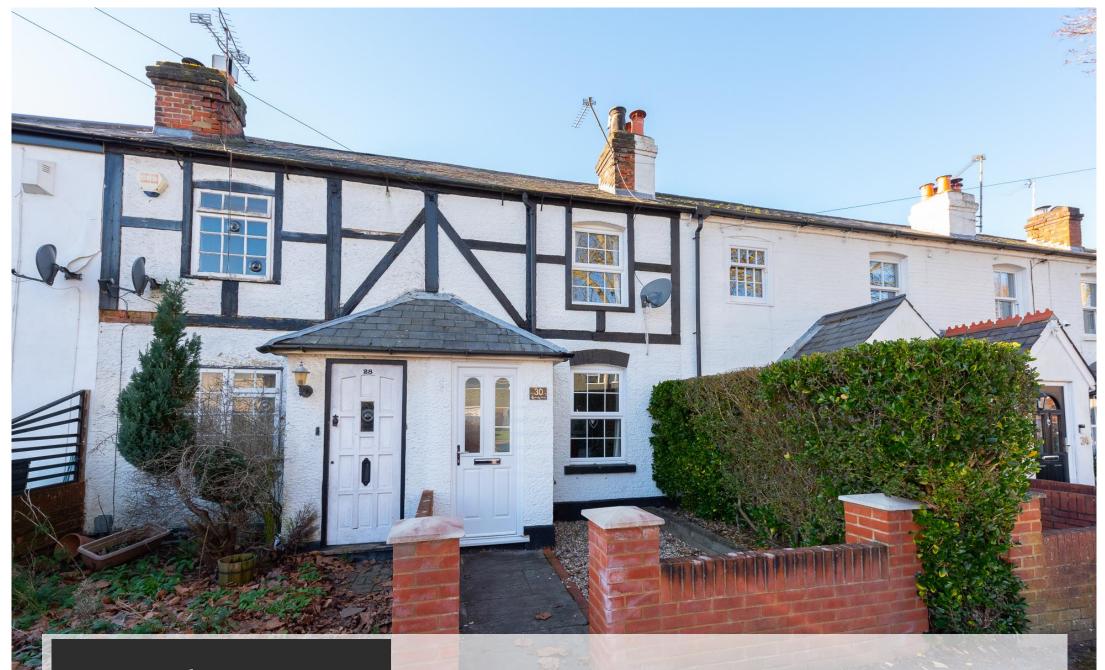

## Nestled within the South Farnborough conservation area, this charming two-bedroom character cottage awaits your discovery.

South Farnborough | Two Bedrooms | Refitted Kitchen/Diner | Modern Bathroom | UPVC Double Glazing | Garden

## £350,000 | Freehold

Nestled within the South Farnborough conservation area, this charming two-bedroom character cottage awaits your discovery. The residence boasts a welcoming front reception room adorned with an exposed brick feature fireplace, while the spacious, recently refitted kitchen/dining room opens up through bi-fold doors onto a private rear garden. Ascending to the first floor, you'll find two bedrooms and a tastefully refitted bathroom. The rear garden, a tranquil retreat, features a patio area with the remainder of the garden laid to lawn. Positioned in the esteemed South Farnborough conservation area, this home offers the convenience of being within walking distance to the popular North Camp village. Here, an array of shops and cafes await, along with proximity to highly-regarded local schools. The property's allure is further heightened by easy access to the A331/M3, enhancing its overall appeal. To fully appreciate the charm and convenience this residence affords, an internal inspection is highly recommended, ensuring you do not miss out on this exceptional opportunity.