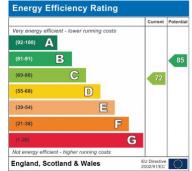

arket chain-fr

















Approximate Gross Internal Area Total = 74.0 sq m / 796 sq ft (Excluding Garage)



Illustration for identification purposes only, measurements are approximate, not to scale. FloorplansUsketch.com © 2021 (ID731342)

## **Osbornes Estate Agents**

38a Camp Road, Farnborough, Hampshire, GU14
01252 370707 | info@osbornesestateagents.co.uk | www.osbornesestateagents.co.uk

Important Notice - These particulars have been prepared in good faith and they are not intended to constitute part of an offer or contract. We have not performed a structural survey on this property and the services, appliances and specific fittings have not been tested. All photographs, measurements, floor plans and distances referred to are given as a guide and should not be relied upon.