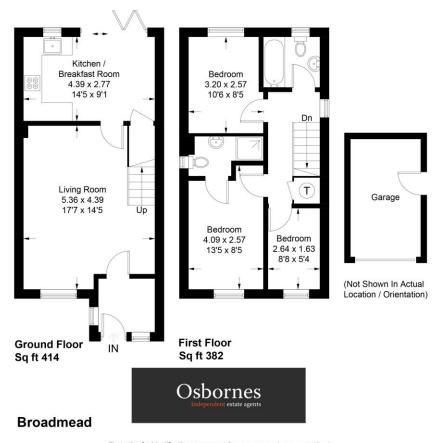

Approximate Gross Internal Area Total = 74.0 sq m / 796 sq ft (Excluding Garage)

Illustration for identification purposes only, measurements are approximate, not to scale. FloorplansUsketch.com © 2021 (ID731342)