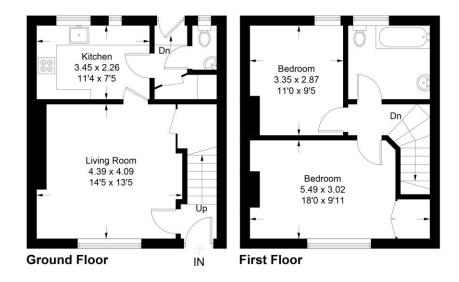

Approximate Gross Internal Area Ground Floor = 36.0 sq m / 387 sq ft First Floor = 35.7 sq m / 384 sq ft Total = 71.7 sq m / 771 sq ft

## **Fowler Road**

Illustration for identification purposes only, measurements are approximate, not to scale. FloorplansUsketch.com © 2024 (ID1046976)