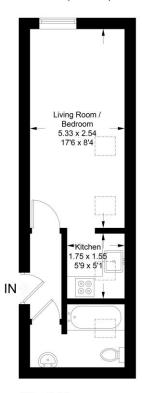

Approximate Gross Internal Area 23.3 sq m / 251 sq ft

**First Floor** 

## **Lynchford Road**

Illustration for identification purposes only, measurements are approximate, not to scale. FloorplansUsketch.com © 2024 (ID1070069)