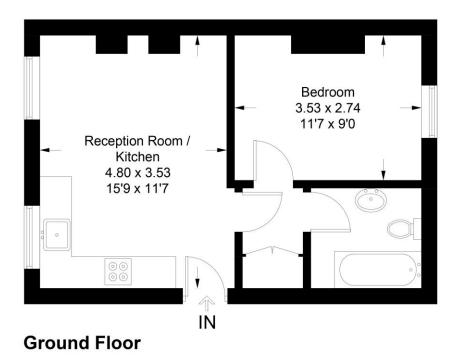

## **Chestnut View**

Illustration for identification purposes only, measurements are approximate, not to scale. FloorplansUsketch.com © 2019 (ID538954)