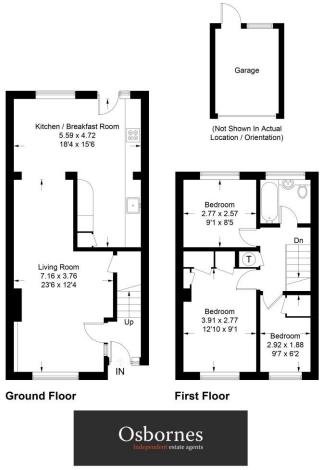

Approximate Gross Internal Area Ground Floor = 48.9 sq m / 526 sq ft First Floor = 34.8 sq m / 374 sq ft Total = 83.7 sq m / 900 sq ft (Excluding Garage)

## **Grayswood Drive**

Illustration for identification purposes only, measurements are approximate, not to scale. FloorplansUsketch.com © 2024 (ID1071875)