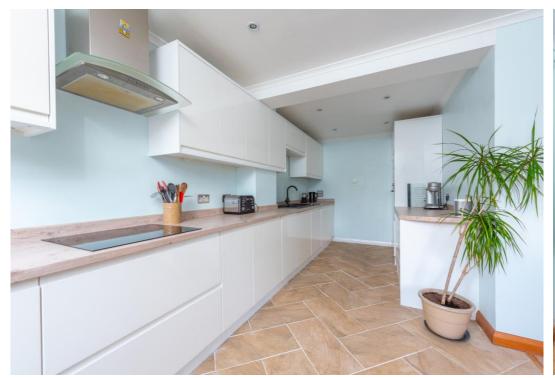

## £1,795 per month

This spacious three-bedroom terraced house is presented in excellent condition throughout. Key features include a generously sized 23'6" living room, a contemporary fitted kitchen/breakfast room, a modern bathroom, an enclosed rear garden, a garage, and off-street parking. Situated conveniently close to multiple train stations offering direct connections to London Waterloo, Guildford, Reading, and Gatwick Airport. The property is also within walking distance of schools and the picturesque Basingstoke Canal Council Tax Band: C EPC Band: E Deposit Amount: £1961.54