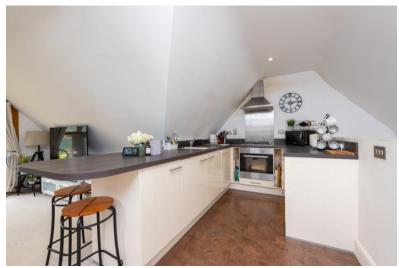

## £1,100 per month

Introducing -THE BARN. This charming studio maisonette is now available for immediate occupancy. The property features a generously sized 10'11" x 10'1" entrance/reception area, a contemporary four-piece bathroom, a large 30'3" living room with an integrated kitchen/bedroom setup, a modern kitchen, off-street parking for two cars, and use of a tennis court. Rent includes most bills, excluding electricity and broadband. Ready for move-in today. Deposit amount: £1,269.24