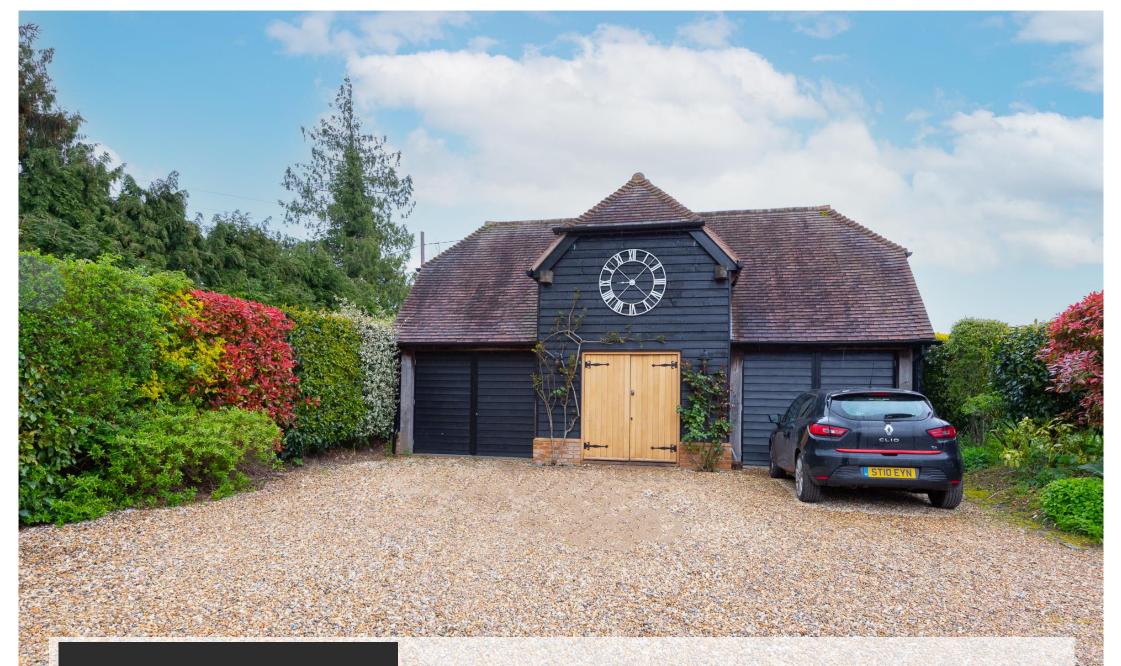

## £1,100 per month

Introducing -THE BARN. This charming studio maisonette is now available for immediate occupancy. The property features a generously sized 10'11" x 10'1" entrance/reception area, a contemporary four-piece bathroom, a large 30'3" living room with an integrated kitchen/bedroom setup, a modern kitchen, off-street parking for two cars, and use of a tennis court. Rent includes most bills, excluding electricity and broadband. Ready for move-in today. Deposit amount: £1,269.24