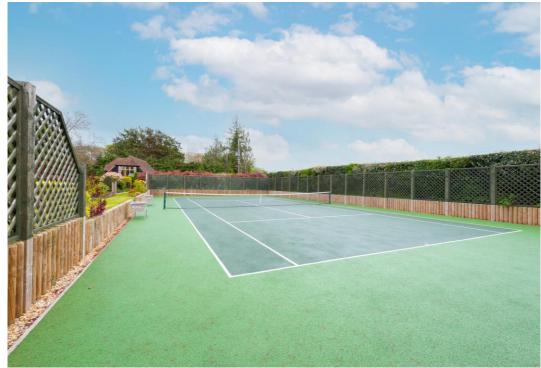

## £1,100 per month

Introducing -THE BARN. This charming studio maisonette is now available for immediate occupancy. The property features a generously sized 10'11" x 10'1" entrance/reception area, a contemporary four-piece bathroom, a large 30'3" living room with an integrated kitchen/bedroom setup, a modern kitchen, off-street parking for two cars, and use of a tennis court. Rent includes most bills, excluding electricity and broadband. Ready for move-in today. Deposit amount: £1,269.24