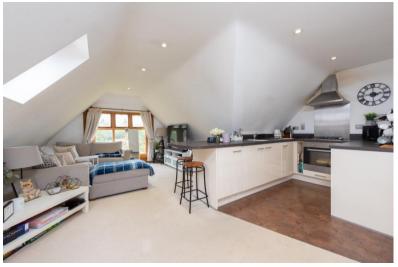

## £1,100 per month

Introducing -THE BARN. This charming studio maisonette is now available for immediate occupancy. The property features a generously sized 10'11" x 10'1" entrance/reception area, a contemporary four-piece bathroom, a large 30'3" living room with an integrated kitchen/bedroom setup, a modern kitchen, off-street parking for two cars, and use of a tennis court. Rent includes most bills, excluding electricity and broadband. Ready for move-in today. Deposit amount: £1,269.24