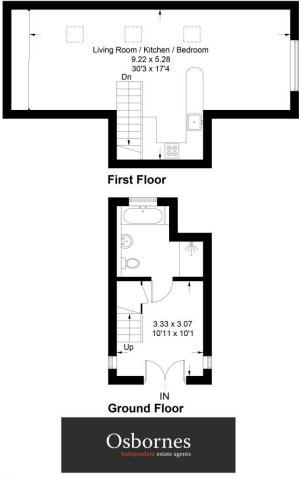

Approximate Gross Internal Area Ground Floor = 17 sq m / 183 sq ft First Floor = 40.3 sq m / 434 sq ft Total = 57.3 sq m / 617 sq ft

The Barn

Illustration for identification purposes only, measurements are approximate, not to scale. FloorplansUsketch.com © 2024 (ID1074102)