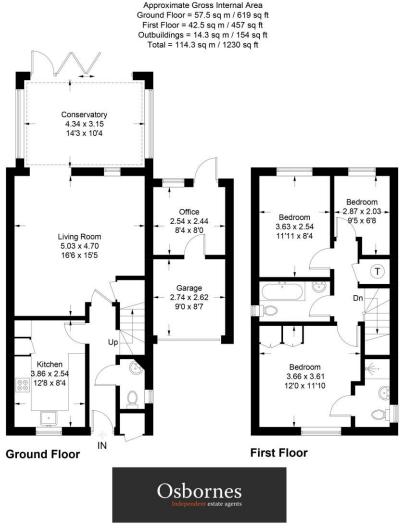

## £1,900 per month

Approaching the property, you're greeted by a covered porch featuring an external cupboard. Through the double glazed front door, you enter the entrance hall and find the recently upgraded cloakroom. A single door leads to the modernized kitchen/breakfast room adorned with white units and contrasting countertops. Integrated appliances include a double oven with a 5-ring gas hob, a microwave, dishwasher, and washing machine. The spacious living/dining room seamlessly connects to the impressive orangery, boasting bi-folding doors opening onto the rear gardens. Ascending the stairs to the first landing, you'll discover the master bedroom with built-in wardrobes and a renovated en-suite shower room. The remaining two bedrooms are serviced by a renovated family bathroom. Situated in a delightful cul-de-sac, the property offers convenient access to both Fleet and Farnborough mainline stations, with journey times to London Waterloo under an hour. Nearby, you'll find a selection of reputable schools, along with easy access to the M3 Motorway at Junction 4A. Outside, the property features driveway parking leading to a partially converted garage/store accessible via an up-and-over door. A pedestrian door grants entry to the home office, equipped with light and power, and another door leads to the rear gardens. Fully enclosed by wood panel fencing, the gardens are predominantly laid to lawn with two patio areas.

Available: Beginning of June Council Tax Band: E EPC Band: D Deposit Amount: £2,192.31

Illustration for identification purposes only, measurements are approximate, not to scale. FloorplansUsketch.com © 2024 (ID1081459)