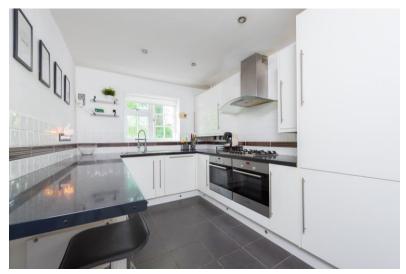

## £1,900 per month

Approaching the property, you're greeted by a covered porch featuring an external cupboard. Through the double glazed front door, you enter the entrance hall and find the recently upgraded cloakroom. A single door leads to the modernized kitchen/breakfast room adorned with white units and contrasting countertops. Integrated appliances include a double oven with a 5-ring gas hob, a microwave, dishwasher, and washing machine. The spacious living/dining room seamlessly connects to the impressive orangery, boasting bi-folding doors opening onto the rear gardens. Ascending the stairs to the first landing, you'll discover the master bedroom with built-in wardrobes and a renovated en-suite shower room. The remaining two bedrooms are serviced by a renovated family bathroom. Situated in a delightful cul-de-sac, the property offers convenient access to both Fleet and Farnborough mainline stations, with journey times to London Waterloo under an hour. Nearby, you'll find a selection of reputable schools, along with easy access to the M3 Motorway at Junction 4A. Outside, the property features driveway parking leading to a partially converted garage/store accessible via an up-and-over door. A pedestrian door grants entry to the home office, equipped with light and power, and another door leads to the rear gardens. Fully enclosed by wood panel fencing, the gardens are predominantly laid to lawn with two patio areas.