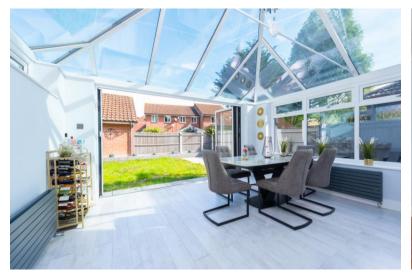

## £1,900 per month

Approaching the property, you're greeted by a covered porch featuring an external cupboard. Through the double glazed front door, you enter the entrance hall and find the recently upgraded cloakroom. A single door leads to the modernized kitchen/breakfast room adorned with white units and contrasting countertops. Integrated appliances include a double oven with a 5-ring gas hob, a microwave, dishwasher, and washing machine. The spacious living/dining room seamlessly connects to the impressive orangery, boasting bi-folding doors opening onto the rear gardens. Ascending the stairs to the first landing, you'll discover the master bedroom with built-in wardrobes and a renovated en-suite shower room. The remaining two bedrooms are serviced by a renovated family bathroom. Situated in a delightful cul-de-sac, the property offers convenient access to both Fleet and Farnborough mainline stations, with journey times to London Waterloo under an hour. Nearby, you'll find a selection of reputable schools, along with easy access to the M3 Motorway at Junction 4A. Outside, the property features driveway parking leading to a partially converted garage/store accessible via an up-and-over door. A pedestrian door grants entry to the home office, equipped with light and power, and another door leads to the rear gardens. Fully enclosed by wood panel fencing, the gardens are predominantly laid to lawn with two patio areas.