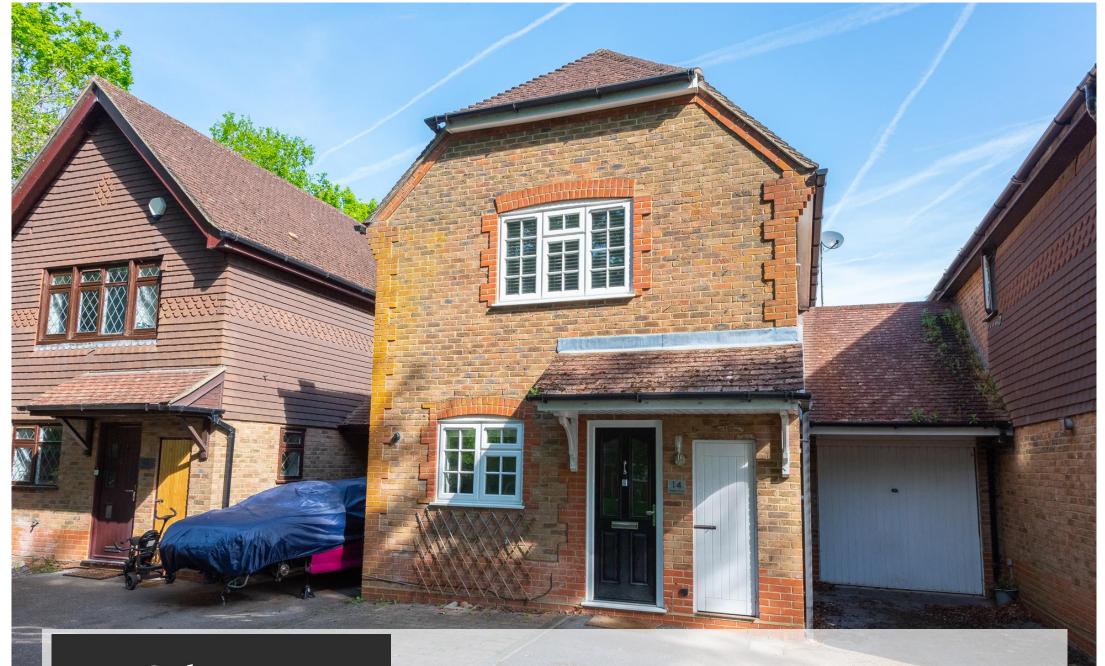

## Approaching the property, you're greeted by a covered porch featuring an external cupboard.

Link Detached | Three Bedrooms | Modern Kitchen | Modern Bathrrom & En-Suite | Orangery | Off Street Parking

## £1,900 per month

Approaching the property, you're greeted by a covered porch featuring an external cupboard. Through the double glazed front door, you enter the entrance hall and find the recently upgraded cloakroom. A single door leads to the modernized kitchen/breakfast room adorned with white units and contrasting countertops. Integrated appliances include a double oven with a 5-ring gas hob, a microwave, dishwasher, and washing machine. The spacious living/dining room seamlessly connects to the impressive orangery, boasting bi-folding doors opening onto the rear gardens. Ascending the stairs to the first landing, you'll discover the master bedroom with built-in wardrobes and a renovated en-suite shower room. The remaining two bedrooms are serviced by a renovated family bathroom. Situated in a delightful cul-de-sac, the property offers convenient access to both Fleet and Farnborough mainline stations, with journey times to London Waterloo under an hour. Nearby, you'll find a selection of reputable schools, along with easy access to the M3 Motorway at Junction 4A. Outside, the property features driveway parking leading to a partially converted garage/store accessible via an up-and-over door. A pedestrian door grants entry to the home office, equipped with light and power, and another door leads to the rear gardens. Fully enclosed by wood panel fencing, the gardens are predominantly laid to lawn with two patio areas.