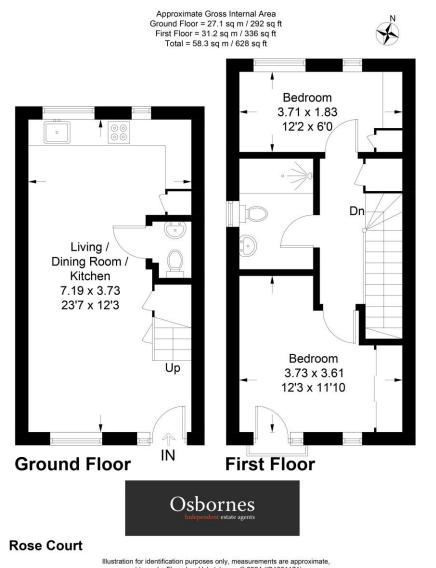

## This two bedroom end of terrace house is a gem nestled in the heart of North Camp.

Driveway Parking | End of Terrace | Easy access to Local Amenities | One Bedroom | Study | Open Plan Living

This two bedroom end of terrace house is a gem nestled in the heart of North Camp. The property boasts one double bedroom, one single bedroom/study and a bathroom on the first floor. The open plan living area on the ground floor includes a kitchen, dining area, and lounge, creating a welcoming space for relaxation and entertainment. Additionally, the property features driveway parking for one car, adding convenience to your everyday life. Council Tax Band C - EPC Band B

## £290,000 | Freehold

not to scale, FloorplansUsketch.com © 2024 (ID1091171)