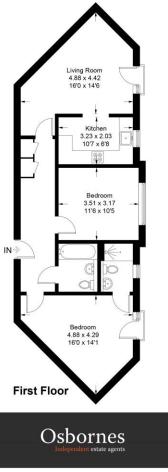

#### MODERN APARTMENT IN

QUEENSGATE. Two bedroom first floor apartment with allocated parking. The accommodation comprises of two double bedrooms, ensuite to master, family bathroom and modern kitchen/living room with Juliet balcony. The property is located in central Farnborough, offering good access to all local amenities, as well as being just a short drive from the M3 (London and Southampton), the A331 (Farnham and Camberley) and the A31 (Guildford).

EPC Rating: C Council Tax Band: C Deposit: Holding Fee:

Approximate Gross Internal Area 69.4 sq m / 747 sq ft

#### **Hornchurch Square**

Illustration for identification purposes only, measurements are approximate, not to scale. FloorplansUsketch.com © 2024 (ID1101520)