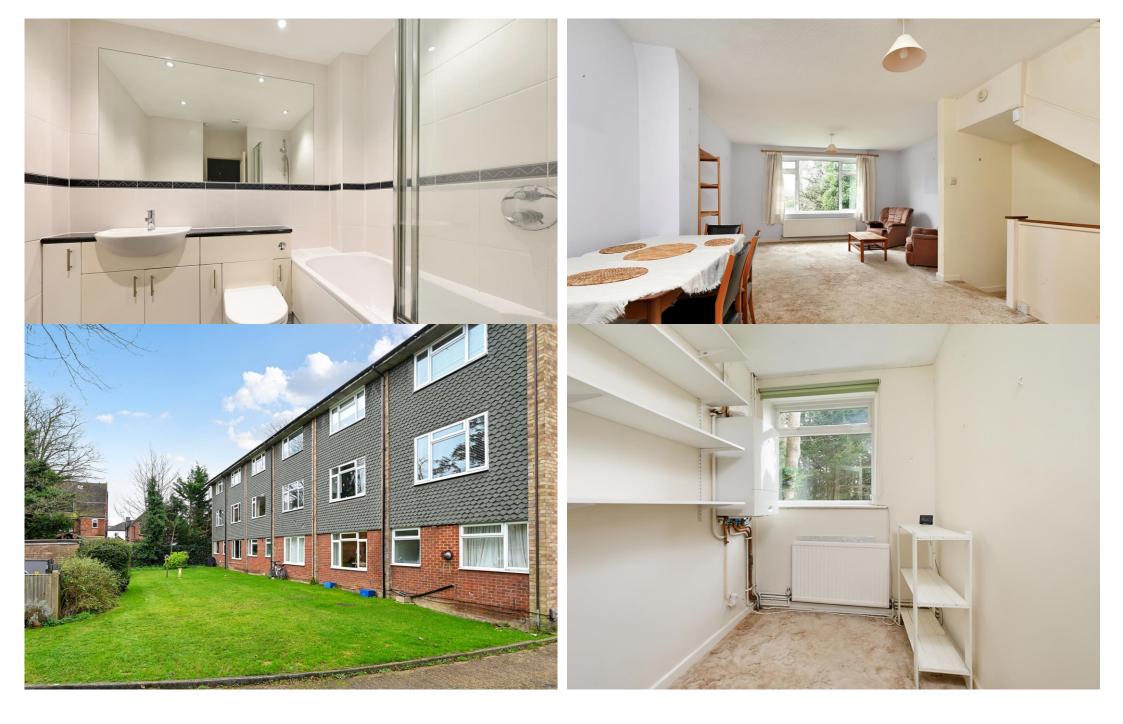

## £225,000 | Leasehold

END OF CHAIN - This three bedroom split level maisonette benefits from fitted kitchen, Three piece bathroom with shower over bath, lounge/diner, gas central heating last serviced Aug 2024, double glazed windows and garage in block. Situated in a popular tree lined avenue in South Farnborough within walking distance to local amenities and offering easy access to A331/M3. CUL-DE-SAC LOCATION EPC Band C - Council Tax Band C £1876 per annum - Lease Remaining 77Years -Lease End Date 25th March 2102 -Ground Rent £100 per annum - Service Charge is on a Adhoc Basis