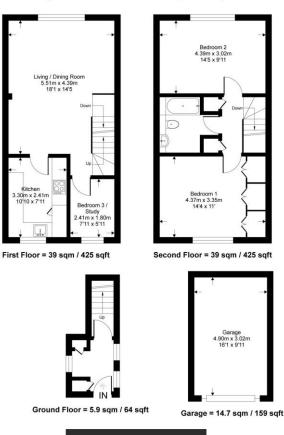

## **Tredenham Close**

Approximate Gross Internal Area = 84.9 sq m / 914 sq ft Approximate Garage Internal Area = 14.7 sq m / 159 sq ft Approximate Total Internal Area = 99.6 sq m / 1073 sq ft

Whilst every attempt has been made to ensure the accuracy of the floor plan contained here, measurements of doors, windows, rooms and any other items are approximate and no responsibility is taken for any error, omis-statement. This plan is for illustrative purposes only and should be used as such by any prospective purchaser.