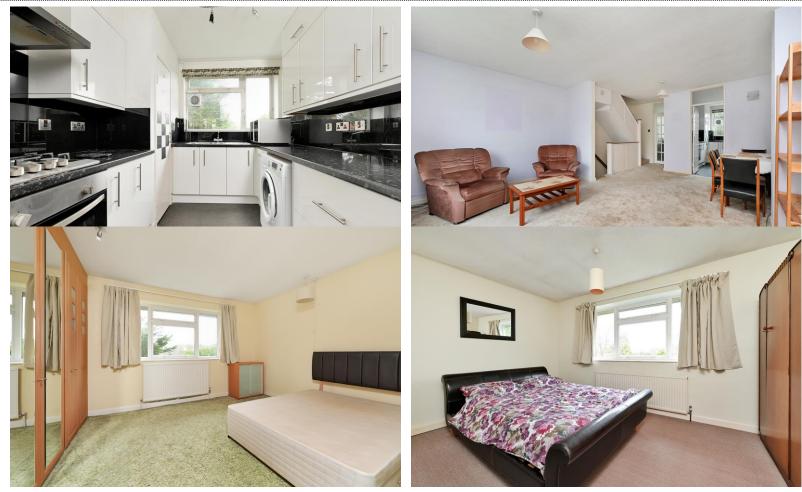

## £225,000 | Leasehold

END OF CHAIN - This three bedroom split level maisonette benefits from fitted kitchen, Three piece bathroom with shower over bath, lounge/diner, gas central heating last serviced Aug 2024, double glazed windows and garage in block. Situated in a popular tree lined avenue in South Farnborough within walking distance to local amenities and offering easy access to A331/M3. CUL-DE-SAC LOCATION EPC Band C - Council Tax Band C £1876 per annum - Lease Remaining 77Years -Lease End Date 25th March 2102 -Ground Rent £100 per annum - Service Charge is on a Adhoc Basis