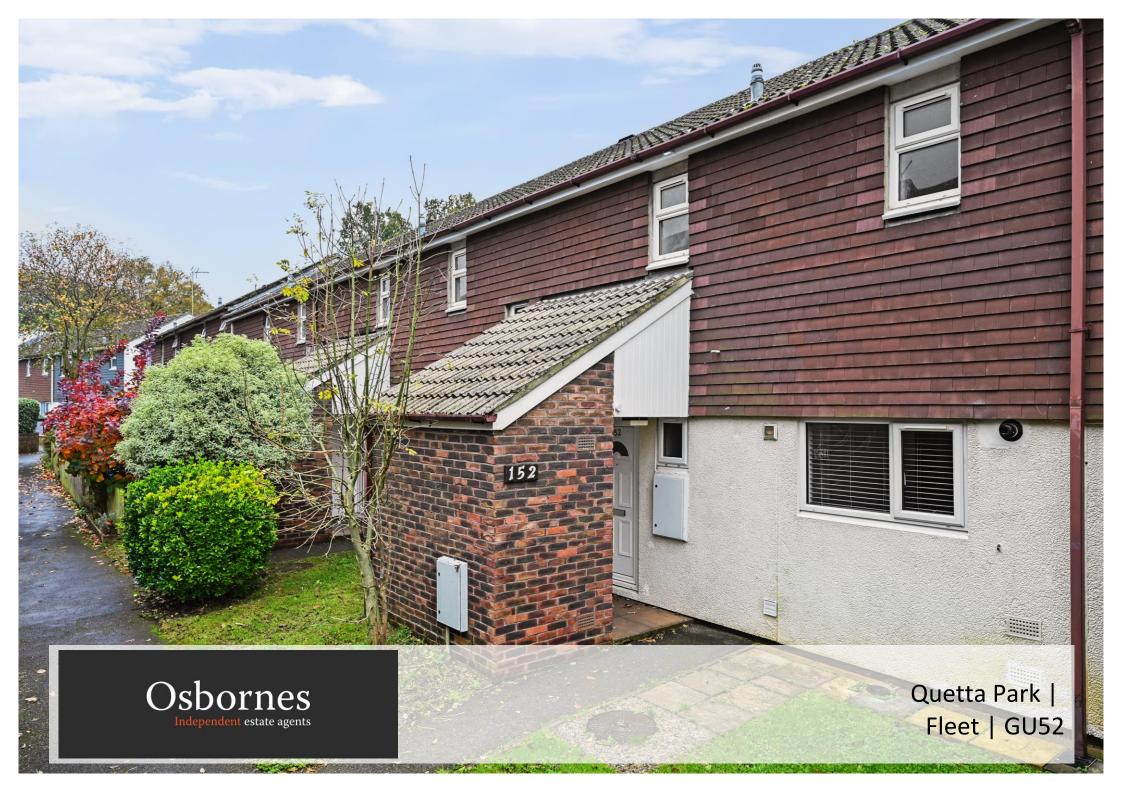

## Three bedroom mid-terrace family home. This house is offered to the market in good order throughout.

Three Bedroom | Modern Kitchen | Modern Bathroom | Cloakroom | Enclosed Rear Garden

## £1,795 per month

Three bedroom mid-terrace family home. This house is offered to the market in good order throughout. Comprising; large reception, downstairs cloakroom and large modern fitted kitchen/diner leading to the enclosed rear garden. Upstairs there are three bedrooms and modern bathroom and separate toilet. The property is situated within a good catchment area to the local schools and within walking distance to Ceasers Camp Heathland and local amenities. Pets considered (additional rent). Council Tax: CEPC: C Holding Deposit: £414.23 Deposit: £2071.15