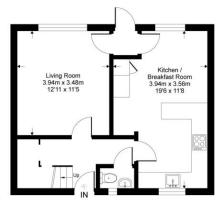

## **Quetta Park**

Approximate Gross Internal Area = 85.4 sq m / 920 sq ft

First Floor = 42.7 sqm / 460 sqft

Ground Floor = 42.7 sqm / 460 sqft

Whilst every attempt has been made to ensure the accuracy or the floor plan contained here, measurements of doors, windows, rooms and any other items are approximate and no responsibility is taken for any error, omission or mis-statement. This plan is for illustrative purposes only and should be used as such by any prospective purchaser.