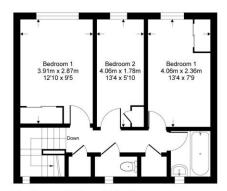

## **Quetta Park**

Approximate Gross Internal Area = 85.4 sq m / 920 sq ft

First Floor = 42.7 sqm / 460 sqft

Ground Floor = 42.7 sqm / 460 sqft

Whilst every attempt has been made to ensure the accuracy or the floor plan contained here, measurements of doors, windows, rooms and any other items are approximate and no responsibility is taken for any error, omission or mis-statement. This plan is for illustrative purposes only and should be used as such by any prospective purchaser.