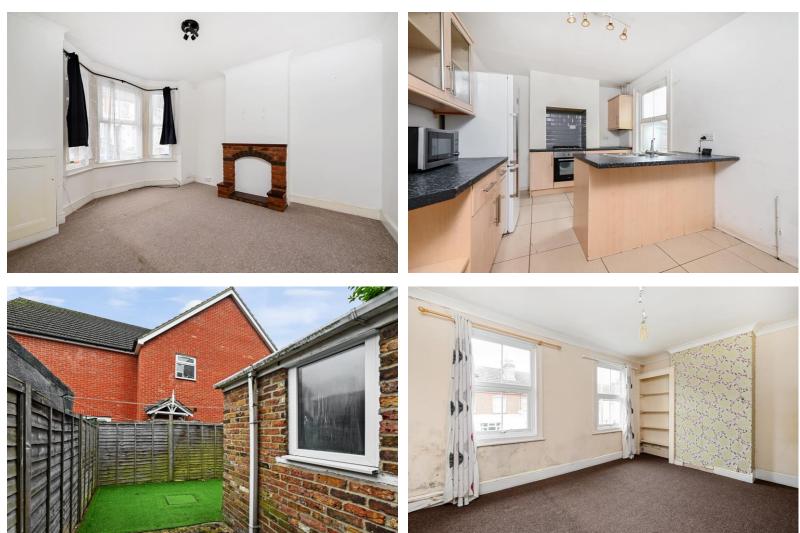

NO ONWARD CHAIN - This town center located two bedroom mid terrace offered to the market with no onward chain. Consisting of two double bedrooms to the first floor. A living room, kitchen/breakfast room and bathroom to the ground floor. Enclosed rear garden. The property is less than 0.2 miles from Aldershot Train Station and offers ease of access to the A331/M3/A3 for commuters. Aldershot offers a selection of schools, parks and local amenities. EPC Band: C - Council Tax Band C