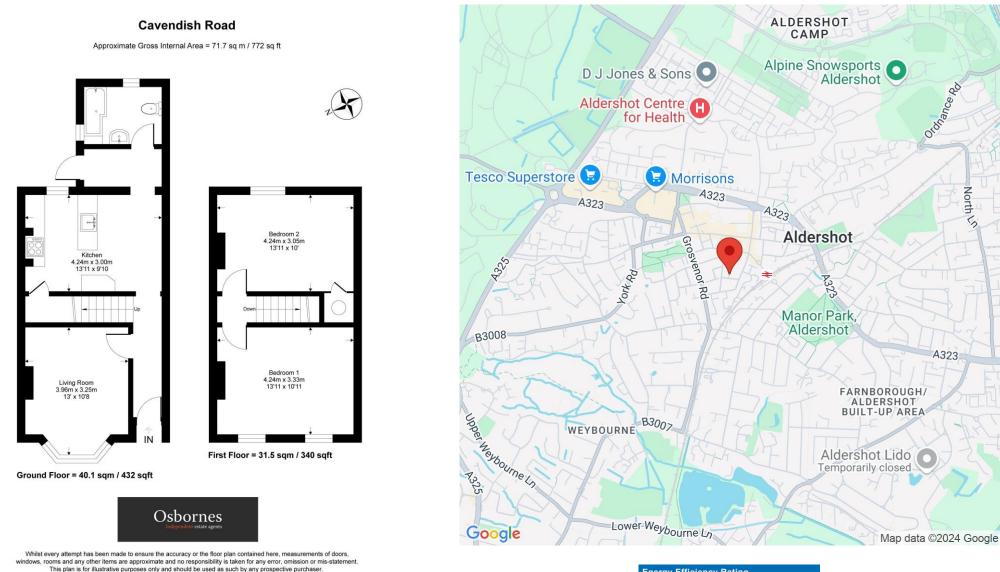

NO ONWARD CHAIN - This town center located two bedroom mid terrace offered to the market with no onward chain. Consisting of two double bedrooms to the first floor. A living room, kitchen/breakfast room and bathroom to the ground floor. Enclosed rear garden. The property is less than 0.2 miles from Aldershot Train Station and offers ease of access to the A331/M3/A3 for commuters. Aldershot offers a selection of schools, parks and local amenities. EPC Band: C - Council Tax Band C